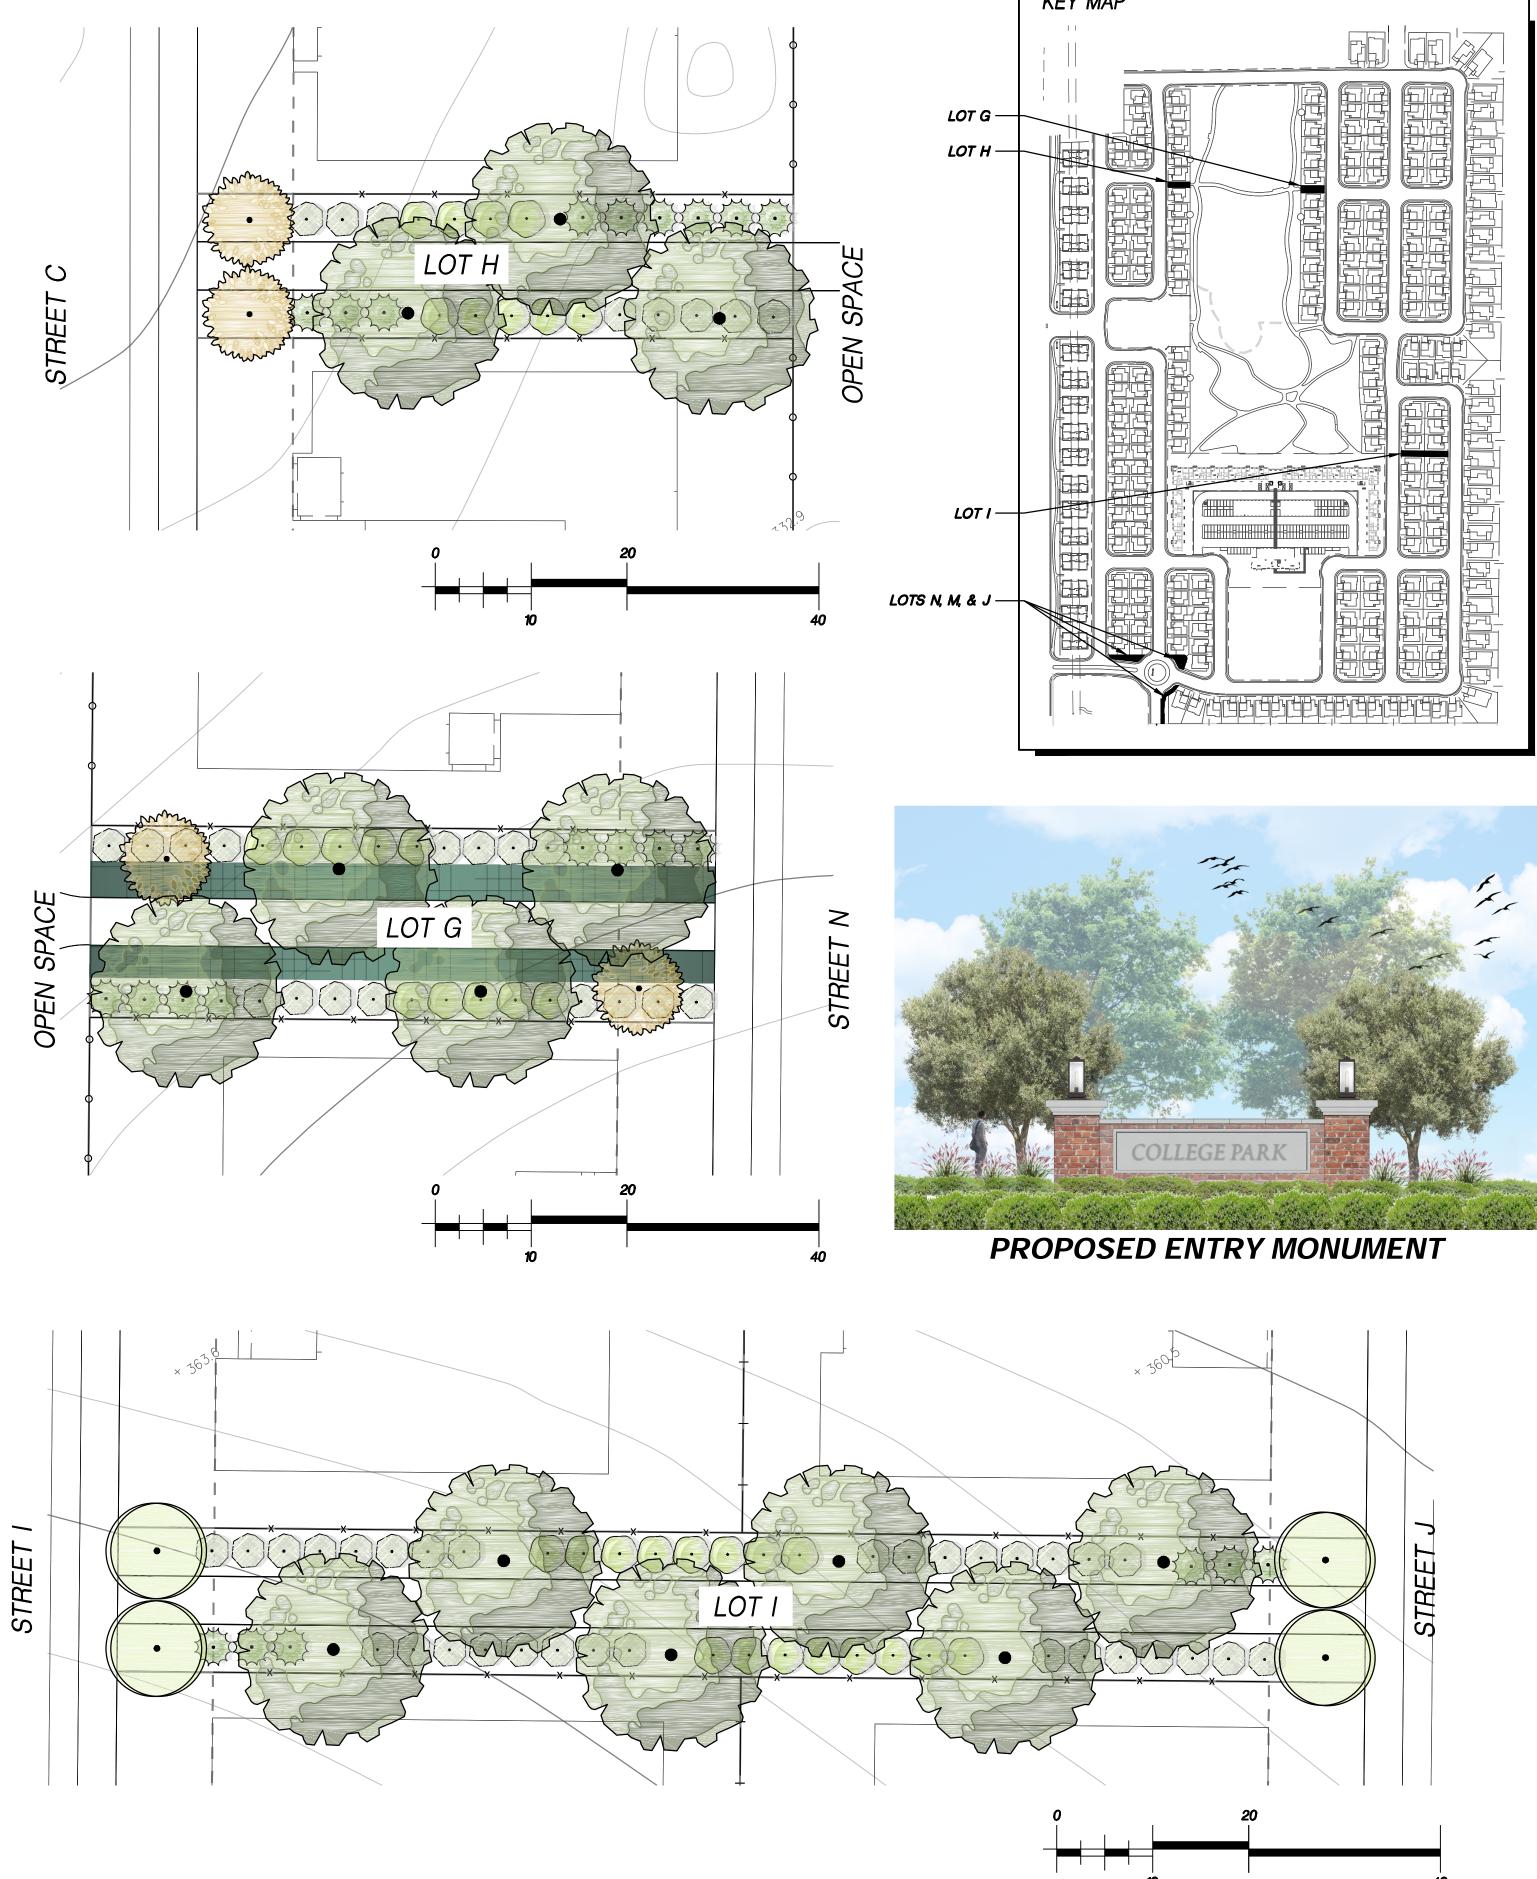

| PLANT S                                                                                                                                                                                                                                                                                                                                                                                                                                                                                                                                                                                                                                                                                                                                                                                                                                                                                                                                                                                                                                                                                                                                                                                                                                                                                                                                                                                                                                                                                                                                                                                                                                                                                                                                                                                                                                                                                                                                                                                                                                                                                                                        | SCHEDULE                                                  |                 |                  |
|--------------------------------------------------------------------------------------------------------------------------------------------------------------------------------------------------------------------------------------------------------------------------------------------------------------------------------------------------------------------------------------------------------------------------------------------------------------------------------------------------------------------------------------------------------------------------------------------------------------------------------------------------------------------------------------------------------------------------------------------------------------------------------------------------------------------------------------------------------------------------------------------------------------------------------------------------------------------------------------------------------------------------------------------------------------------------------------------------------------------------------------------------------------------------------------------------------------------------------------------------------------------------------------------------------------------------------------------------------------------------------------------------------------------------------------------------------------------------------------------------------------------------------------------------------------------------------------------------------------------------------------------------------------------------------------------------------------------------------------------------------------------------------------------------------------------------------------------------------------------------------------------------------------------------------------------------------------------------------------------------------------------------------------------------------------------------------------------------------------------------------|-----------------------------------------------------------|-----------------|------------------|
| <u>TREES</u>                                                                                                                                                                                                                                                                                                                                                                                                                                                                                                                                                                                                                                                                                                                                                                                                                                                                                                                                                                                                                                                                                                                                                                                                                                                                                                                                                                                                                                                                                                                                                                                                                                                                                                                                                                                                                                                                                                                                                                                                                                                                                                                   | BOTANICAL / COMMON NAME                                   | <u>SIZE</u>     | <u>WATER USE</u> |
|                                                                                                                                                                                                                                                                                                                                                                                                                                                                                                                                                                                                                                                                                                                                                                                                                                                                                                                                                                                                                                                                                                                                                                                                                                                                                                                                                                                                                                                                                                                                                                                                                                                                                                                                                                                                                                                                                                                                                                                                                                                                                                                                | ARBUTUS UNEDO / STRAWBERRY TREE STANDARD                  | 24 <b>"</b> BOX | LOW              |
| $\bigcirc$                                                                                                                                                                                                                                                                                                                                                                                                                                                                                                                                                                                                                                                                                                                                                                                                                                                                                                                                                                                                                                                                                                                                                                                                                                                                                                                                                                                                                                                                                                                                                                                                                                                                                                                                                                                                                                                                                                                                                                                                                                                                                                                     | CITRUS X LIMON 'DWARF MEYER' / MEYER LEMON                | 15 GAL          | MEDIUM           |
| from the second s                                                                                                                                                                                                                                                                                                                                                                                                                                                                                                                                                                                                                                                                                                                                                                                                                                                                                                                                                                                                                                                                                                                                                                                                                                                                                                                                                                                                                            | CITRUS X SINENSIS 'DWARF WASHINGTON' / DWARF NAVEL ORANGE | 15 GAL          | MEDIUM           |
|                                                                                                                                                                                                                                                                                                                                                                                                                                                                                                                                                                                                                                                                                                                                                                                                                                                                                                                                                                                                                                                                                                                                                                                                                                                                                                                                                                                                                                                                                                                                                                                                                                                                                                                                                                                                                                                                                                                                                                                                                                                                                                                                | OLEA EUROPAEA 'SWAN HILL' TM / SWAN HILL OLIVE            | 24 <b>'</b> BOX | LOW              |
| · · · ·                                                                                                                                                                                                                                                                                                                                                                                                                                                                                                                                                                                                                                                                                                                                                                                                                                                                                                                                                                                                                                                                                                                                                                                                                                                                                                                                                                                                                                                                                                                                                                                                                                                                                                                                                                                                                                                                                                                                                                                                                                                                                                                        | PINUS ELDARICA / AFGHAN PINE                              | 24 <b>"</b> BOX | MEDIUIM          |
| SHRUBS                                                                                                                                                                                                                                                                                                                                                                                                                                                                                                                                                                                                                                                                                                                                                                                                                                                                                                                                                                                                                                                                                                                                                                                                                                                                                                                                                                                                                                                                                                                                                                                                                                                                                                                                                                                                                                                                                                                                                                                                                                                                                                                         | BOTANICAL / COMMON NAME                                   | <u>SIZE</u>     | WATER USE        |
| $\bigcirc$                                                                                                                                                                                                                                                                                                                                                                                                                                                                                                                                                                                                                                                                                                                                                                                                                                                                                                                                                                                                                                                                                                                                                                                                                                                                                                                                                                                                                                                                                                                                                                                                                                                                                                                                                                                                                                                                                                                                                                                                                                                                                                                     | ACCA SELLOWIANA 'BAMBINA' / BAMBINA DWARF PINEAPPLE GUAVA | 5 GAL           | LOW              |
| $\overline{\bigcirc}$                                                                                                                                                                                                                                                                                                                                                                                                                                                                                                                                                                                                                                                                                                                                                                                                                                                                                                                                                                                                                                                                                                                                                                                                                                                                                                                                                                                                                                                                                                                                                                                                                                                                                                                                                                                                                                                                                                                                                                                                                                                                                                          | CALLISTEMON CITRINUS 'LITTLE JOHN' / DWARF BOTTLE BRUSH   | 5 GAL           | LOW              |
|                                                                                                                                                                                                                                                                                                                                                                                                                                                                                                                                                                                                                                                                                                                                                                                                                                                                                                                                                                                                                                                                                                                                                                                                                                                                                                                                                                                                                                                                                                                                                                                                                                                                                                                                                                                                                                                                                                                                                                                                                                                                                                                                | DIETES VEGETA / AFRICAN IRIS                              | 5 GAL           | LOW              |
| THE STATE AND ST | LOMANDRA LONGIFOLIA 'BREEZE' / MAT RUSH                   | 5 GAL           | LOW              |
| <u>GROUND COVERS</u>                                                                                                                                                                                                                                                                                                                                                                                                                                                                                                                                                                                                                                                                                                                                                                                                                                                                                                                                                                                                                                                                                                                                                                                                                                                                                                                                                                                                                                                                                                                                                                                                                                                                                                                                                                                                                                                                                                                                                                                                                                                                                                           | BOTANICAL / COMMON NAME                                   | <u>SIZE</u>     | <u>WATER USE</u> |
|                                                                                                                                                                                                                                                                                                                                                                                                                                                                                                                                                                                                                                                                                                                                                                                                                                                                                                                                                                                                                                                                                                                                                                                                                                                                                                                                                                                                                                                                                                                                                                                                                                                                                                                                                                                                                                                                                                                                                                                                                                                                                                                                | ARCTOSTAPHYLOS UVA-URSI 'WOODS COMPACT' / KINNIKINNICK    | 5 GAL           | LOW              |
|                                                                                                                                                                                                                                                                                                                                                                                                                                                                                                                                                                                                                                                                                                                                                                                                                                                                                                                                                                                                                                                                                                                                                                                                                                                                                                                                                                                                                                                                                                                                                                                                                                                                                                                                                                                                                                                                                                                                                                                                                                                                                                                                | NATIVE PRESERVATION MIX / DELTA BLUE GRASS                | HYDROSEED       | LOW              |
|                                                                                                                                                                                                                                                                                                                                                                                                                                                                                                                                                                                                                                                                                                                                                                                                                                                                                                                                                                                                                                                                                                                                                                                                                                                                                                                                                                                                                                                                                                                                                                                                                                                                                                                                                                                                                                                                                                                                                                                                                                                                                                                                |                                                           |                 |                  |