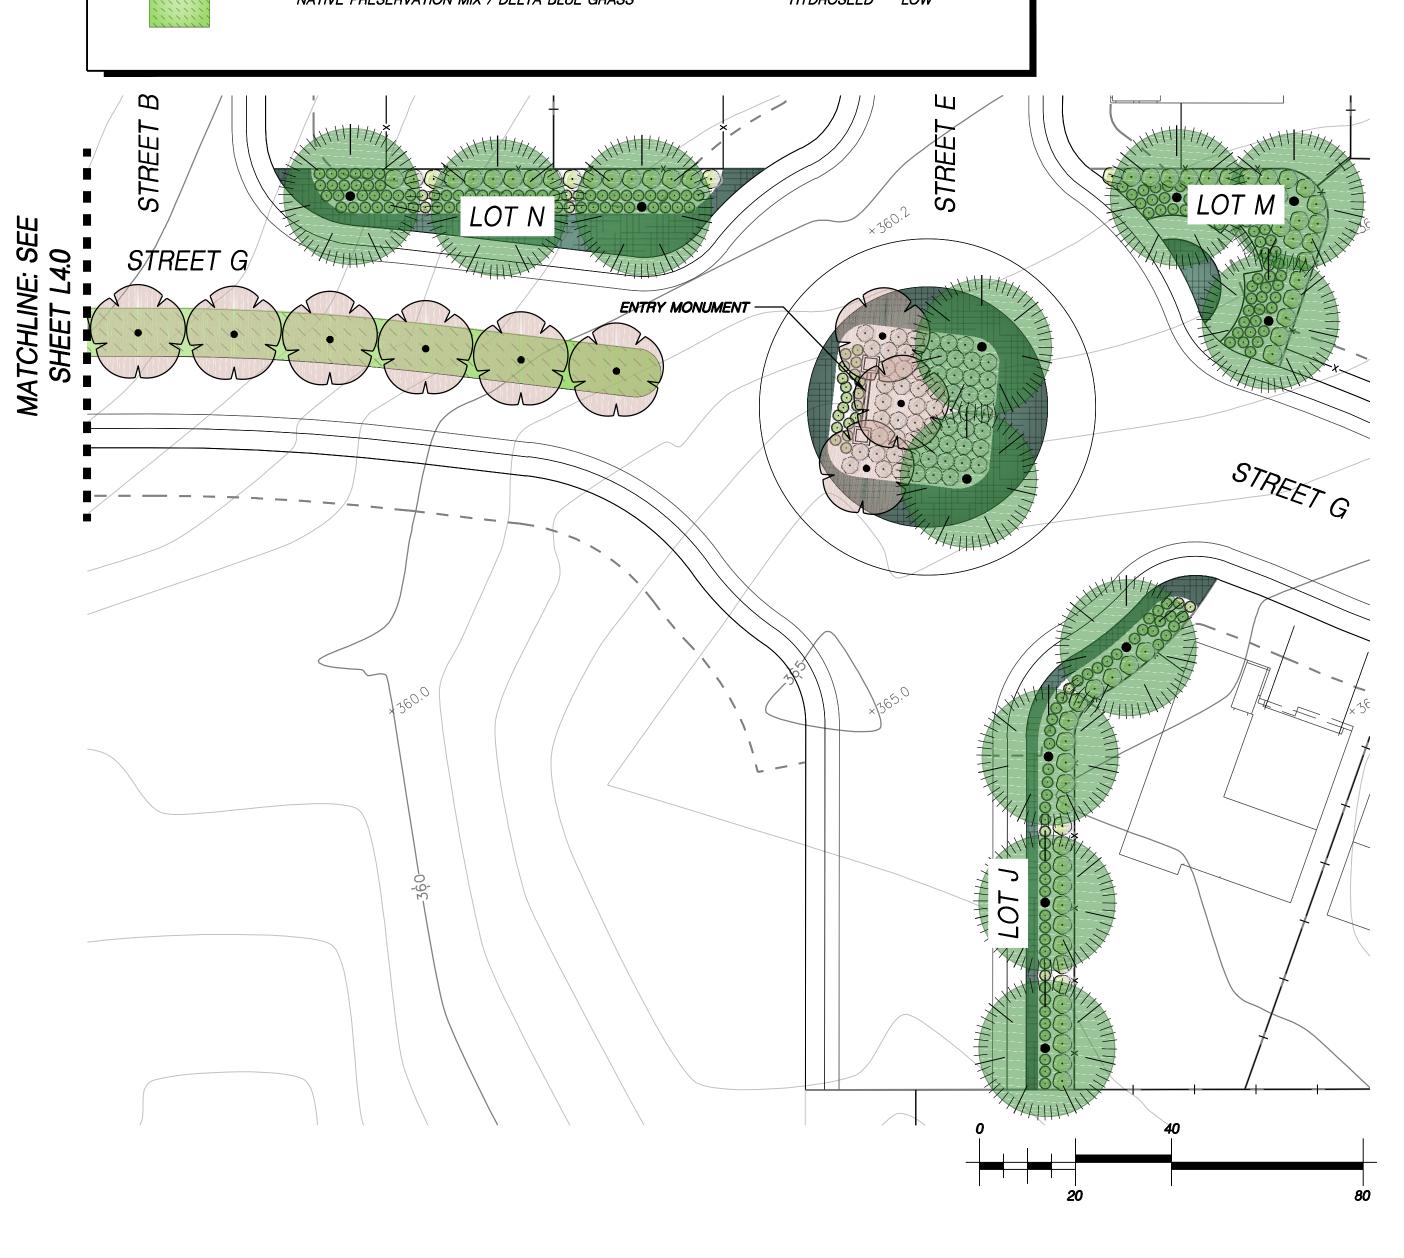

| PLANT S                                                                                                                                                                                                                                                                                                                                                                                                                                                                                                                                                                                                                                                                                                                                                                                                                                                                                                                                                                                                                                                                                                                                                                                                                                                                                                                                                                                                                                                                                                                                                                                                                                                                                                                                                                                                                                                                                                                                                                                                                                                                                                                        | SCHEDULE                                                  |                 |                  |
|--------------------------------------------------------------------------------------------------------------------------------------------------------------------------------------------------------------------------------------------------------------------------------------------------------------------------------------------------------------------------------------------------------------------------------------------------------------------------------------------------------------------------------------------------------------------------------------------------------------------------------------------------------------------------------------------------------------------------------------------------------------------------------------------------------------------------------------------------------------------------------------------------------------------------------------------------------------------------------------------------------------------------------------------------------------------------------------------------------------------------------------------------------------------------------------------------------------------------------------------------------------------------------------------------------------------------------------------------------------------------------------------------------------------------------------------------------------------------------------------------------------------------------------------------------------------------------------------------------------------------------------------------------------------------------------------------------------------------------------------------------------------------------------------------------------------------------------------------------------------------------------------------------------------------------------------------------------------------------------------------------------------------------------------------------------------------------------------------------------------------------|-----------------------------------------------------------|-----------------|------------------|
| <u>TREES</u>                                                                                                                                                                                                                                                                                                                                                                                                                                                                                                                                                                                                                                                                                                                                                                                                                                                                                                                                                                                                                                                                                                                                                                                                                                                                                                                                                                                                                                                                                                                                                                                                                                                                                                                                                                                                                                                                                                                                                                                                                                                                                                                   | BOTANICAL / COMMON NAME                                   | <u>SIZE</u>     | <u>WATER USE</u> |
|                                                                                                                                                                                                                                                                                                                                                                                                                                                                                                                                                                                                                                                                                                                                                                                                                                                                                                                                                                                                                                                                                                                                                                                                                                                                                                                                                                                                                                                                                                                                                                                                                                                                                                                                                                                                                                                                                                                                                                                                                                                                                                                                | ARBUTUS UNEDO / STRAWBERRY TREE STANDARD                  | 24 <b>"</b> BOX | LOW              |
| $\bigcirc$                                                                                                                                                                                                                                                                                                                                                                                                                                                                                                                                                                                                                                                                                                                                                                                                                                                                                                                                                                                                                                                                                                                                                                                                                                                                                                                                                                                                                                                                                                                                                                                                                                                                                                                                                                                                                                                                                                                                                                                                                                                                                                                     | CITRUS X LIMON 'DWARF MEYER' / MEYER LEMON                | 15 GAL          | MEDIUM           |
| from the second s                                                                                                                                                                                                                                                                                                                                                                                                                                                                                                                                                                                                                                                                                                                                                                                                                                                                                                                                                                                                                                                                                                                                                                                                                                                                                                                                                                                                                            | CITRUS X SINENSIS 'DWARF WASHINGTON' / DWARF NAVEL ORANGE | 15 GAL          | MEDIUM           |
|                                                                                                                                                                                                                                                                                                                                                                                                                                                                                                                                                                                                                                                                                                                                                                                                                                                                                                                                                                                                                                                                                                                                                                                                                                                                                                                                                                                                                                                                                                                                                                                                                                                                                                                                                                                                                                                                                                                                                                                                                                                                                                                                | OLEA EUROPAEA 'SWAN HILL' TM / SWAN HILL OLIVE            | 24 <b>'</b> BOX | LOW              |
| · · · ·                                                                                                                                                                                                                                                                                                                                                                                                                                                                                                                                                                                                                                                                                                                                                                                                                                                                                                                                                                                                                                                                                                                                                                                                                                                                                                                                                                                                                                                                                                                                                                                                                                                                                                                                                                                                                                                                                                                                                                                                                                                                                                                        | PINUS ELDARICA / AFGHAN PINE                              | 24 <b>"</b> BOX | MEDIUIM          |
| SHRUBS                                                                                                                                                                                                                                                                                                                                                                                                                                                                                                                                                                                                                                                                                                                                                                                                                                                                                                                                                                                                                                                                                                                                                                                                                                                                                                                                                                                                                                                                                                                                                                                                                                                                                                                                                                                                                                                                                                                                                                                                                                                                                                                         | BOTANICAL / COMMON NAME                                   | <u>SIZE</u>     | WATER USE        |
| $\bigcirc$                                                                                                                                                                                                                                                                                                                                                                                                                                                                                                                                                                                                                                                                                                                                                                                                                                                                                                                                                                                                                                                                                                                                                                                                                                                                                                                                                                                                                                                                                                                                                                                                                                                                                                                                                                                                                                                                                                                                                                                                                                                                                                                     | ACCA SELLOWIANA 'BAMBINA' / BAMBINA DWARF PINEAPPLE GUAVA | 5 GAL           | LOW              |
| $\overline{\bigcirc}$                                                                                                                                                                                                                                                                                                                                                                                                                                                                                                                                                                                                                                                                                                                                                                                                                                                                                                                                                                                                                                                                                                                                                                                                                                                                                                                                                                                                                                                                                                                                                                                                                                                                                                                                                                                                                                                                                                                                                                                                                                                                                                          | CALLISTEMON CITRINUS 'LITTLE JOHN' / DWARF BOTTLE BRUSH   | 5 GAL           | LOW              |
|                                                                                                                                                                                                                                                                                                                                                                                                                                                                                                                                                                                                                                                                                                                                                                                                                                                                                                                                                                                                                                                                                                                                                                                                                                                                                                                                                                                                                                                                                                                                                                                                                                                                                                                                                                                                                                                                                                                                                                                                                                                                                                                                | DIETES VEGETA / AFRICAN IRIS                              | 5 GAL           | LOW              |
| THE STATE AND ST | LOMANDRA LONGIFOLIA 'BREEZE' / MAT RUSH                   | 5 GAL           | LOW              |
| <u>GROUND COVERS</u>                                                                                                                                                                                                                                                                                                                                                                                                                                                                                                                                                                                                                                                                                                                                                                                                                                                                                                                                                                                                                                                                                                                                                                                                                                                                                                                                                                                                                                                                                                                                                                                                                                                                                                                                                                                                                                                                                                                                                                                                                                                                                                           | BOTANICAL / COMMON NAME                                   | <u>SIZE</u>     | <u>WATER USE</u> |
|                                                                                                                                                                                                                                                                                                                                                                                                                                                                                                                                                                                                                                                                                                                                                                                                                                                                                                                                                                                                                                                                                                                                                                                                                                                                                                                                                                                                                                                                                                                                                                                                                                                                                                                                                                                                                                                                                                                                                                                                                                                                                                                                | ARCTOSTAPHYLOS UVA-URSI 'WOODS COMPACT' / KINNIKINNICK    | 5 GAL           | LOW              |
|                                                                                                                                                                                                                                                                                                                                                                                                                                                                                                                                                                                                                                                                                                                                                                                                                                                                                                                                                                                                                                                                                                                                                                                                                                                                                                                                                                                                                                                                                                                                                                                                                                                                                                                                                                                                                                                                                                                                                                                                                                                                                                                                | NATIVE PRESERVATION MIX / DELTA BLUE GRASS                | HYDROSEED       | LOW              |
|                                                                                                                                                                                                                                                                                                                                                                                                                                                                                                                                                                                                                                                                                                                                                                                                                                                                                                                                                                                                                                                                                                                                                                                                                                                                                                                                                                                                                                                                                                                                                                                                                                                                                                                                                                                                                                                                                                                                                                                                                                                                                                                                |                                                           |                 |                  |