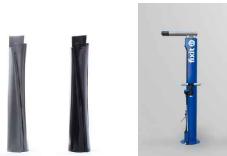

LIGHTING - \$1,000 BIKE REPAIR STATION - \$1,300

TRAIL AMENITIES

BENCH - \$2,000

WASTE RECEPTACLE DOG WASTE STATION \$1,000 \$400

PRELIMINARY DESIGN REVIEW MARCH 22, 2019, UPDATED OCTOBER 30, 2020

| PLANT SCHEDULE |                                                                 |                 |           |
|----------------|-----------------------------------------------------------------|-----------------|-----------|
| TREES          | BOTANICAL / COMMON NAME                                         | <u>SIZE</u>     | WATER USE |
|                | ARBUTUS UNEDO / STRAWBERRY TREE MULTI-TRUNK                     | 24 <b>"</b> BOX | LOW       |
|                | ARBUTUS UNEDO / STRAWBERRY TREE STANDARD                        | 24 <b>"</b> BOX | LOW       |
|                | CITRUS X LIMON 'DWARF MEYER' / MEYER LEMON                      | 15 GAL          | MEDIUM    |
|                | OLEA EUROPAEA 'SWAN HILL' TM / SWAN HILL OLIVE                  | 24"BOX          | LOW       |
|                | PISTACIA CHINENSIS 'KEITH DAVEY' / KEITH DAVEY CHINESE PISTACHE | 24"BOX          | LOW       |
|                | QUERCUS WISLIZENII / INTERIOR LIVE OAK                          | 24"BOX          | LOW       |
|                | ULMUS PROPINQUA 'JFS-BIEBERICH' TM / EMERALD SUNSHINE ELM       | 24"BOX          | MEDIUM    |