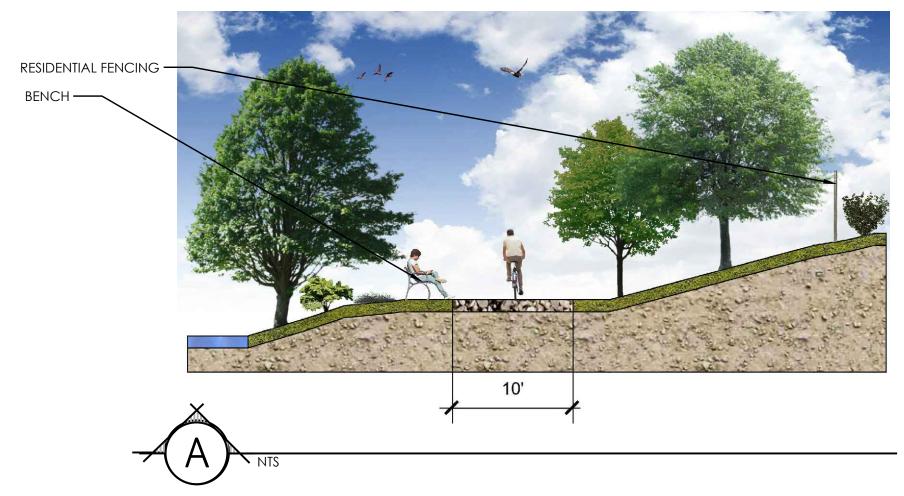

- 1) 4' AGGREGATED BASE, COMPACTED TO 95% R.D.
- 2) COMPACTED SUBGRADE TO 90% R.D.
- (3) PRE-EMERGENT WEED CONTROL

DELUXE FENCE W/ 6"X6" END CAP

CLASS 1 TRAIL - LOT C

P-SUNR-18