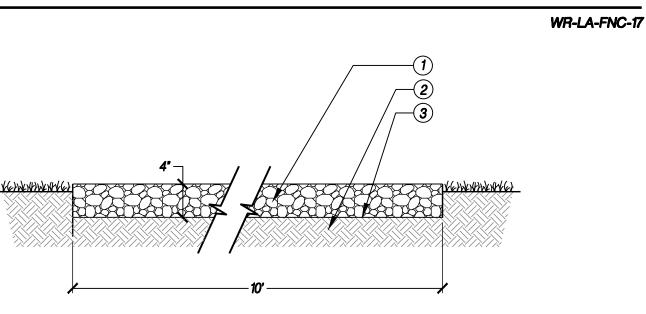

- 1) 4' AGGREGATED BASE, COMPACTED TO 95% R.D.
- 2) COMPACTED SUBGRADE TO 90% R.D.
- (3) PRE-EMERGENT WEED CONTROL

DELUXE FENCE W/ 6"X6" END CAP

CLASS 1 TRAIL - LOT C

P-SUNR-18