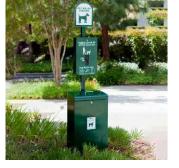

LIGHTING - \$1,000 BIKE REPAIR STATION - \$1,300

TRAIL AMENITIES

BENCH - \$2,000

WASTE RECEPTACLE DOG WASTE STATION \$1,000 \$400

PRELIMINARY DESIGN REVIEW MARCH 22, 2019, UPDATED OCTOBER 30, 2020

| PLANT SCHEDULE |                                                                 |                 |           |
|----------------|-----------------------------------------------------------------|-----------------|-----------|
| TREES          | BOTANICAL / COMMON NAME                                         | <u>SIZE</u>     | WATER USE |
|                | ARBUTUS UNEDO / STRAWBERRY TREE MULTI-TRUNK                     | 24 <b>"</b> BOX | LOW       |
|                | ARBUTUS UNEDO / STRAWBERRY TREE STANDARD                        | 24 <b>"</b> BOX | LOW       |
|                | CITRUS X LIMON 'DWARF MEYER' / MEYER LEMON                      | 15 GAL          | MEDIUM    |
|                | OLEA EUROPAEA 'SWAN HILL' TM / SWAN HILL OLIVE                  | 24"BOX          | LOW       |
|                | PISTACIA CHINENSIS 'KEITH DAVEY' / KEITH DAVEY CHINESE PISTACHE | 24"BOX          | LOW       |
|                | QUERCUS WISLIZENII / INTERIOR LIVE OAK                          | 24"BOX          | LOW       |
|                | ULMUS PROPINQUA 'JFS-BIEBERICH' TM / EMERALD SUNSHINE ELM       | 24"BOX          | MEDIUM    |