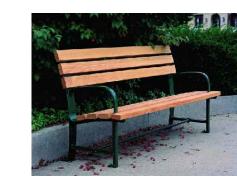

LIGHTING - \$1,000 BIKE REPAIR STATION - \$1,300

TRAIL AMENITIES

BENCH - \$2,000

WASTE RECEPTACLE DOG WASTE STATION \$1,000 \$400

PRELIMINARY DESIGN REVIEW MARCH 22, 2019, UPDATED OCTOBER 30, 2020

| PLANT SCHEDULE |                                                                 |                 |           |
|----------------|-----------------------------------------------------------------|-----------------|-----------|
| TREES          | BOTANICAL / COMMON NAME                                         | <u>SIZE</u>     | WATER USE |
|                | ARBUTUS UNEDO / STRAWBERRY TREE MULTI-TRUNK                     | 24 <b>"</b> BOX | LOW       |
|                | ARBUTUS UNEDO / STRAWBERRY TREE STANDARD                        | 24 <b>"</b> BOX | LOW       |
|                | CITRUS X LIMON 'DWARF MEYER' / MEYER LEMON                      | 15 GAL          | MEDIUM    |
|                | OLEA EUROPAEA 'SWAN HILL' TM / SWAN HILL OLIVE                  | 24"BOX          | LOW       |
|                | PISTACIA CHINENSIS 'KEITH DAVEY' / KEITH DAVEY CHINESE PISTACHE | 24"BOX          | LOW       |
|                | QUERCUS WISLIZENII / INTERIOR LIVE OAK                          | 24"BOX          | LOW       |
|                | ULMUS PROPINQUA 'JFS-BIEBERICH' TM / EMERALD SUNSHINE ELM       | 24"BOX          | MEDIUM    |