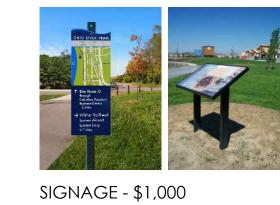

LIGHTING - \$1,000 BIKE REPAIR STATION - \$1,300

TRAIL AMENITIES

BENCH - \$2,000

WASTE RECEPTACLE DOG WASTE STATION \$1,000 \$400

PRELIMINARY DESIGN REVIEW MARCH 22, 2019, UPDATED OCTOBER 30, 2020

| PLANT SCHEDULE |                                                                 |                 |           |
|----------------|-----------------------------------------------------------------|-----------------|-----------|
| TREES          | BOTANICAL / COMMON NAME                                         | <u>SIZE</u>     | WATER USE |
|                | ARBUTUS UNEDO / STRAWBERRY TREE MULTI-TRUNK                     | 24 <b>"</b> BOX | LOW       |
|                | ARBUTUS UNEDO / STRAWBERRY TREE STANDARD                        | 24 <b>"</b> BOX | LOW       |
|                | CITRUS X LIMON 'DWARF MEYER' / MEYER LEMON                      | 15 GAL          | MEDIUM    |
|                | OLEA EUROPAEA 'SWAN HILL' TM / SWAN HILL OLIVE                  | 24"BOX          | LOW       |
|                | PISTACIA CHINENSIS 'KEITH DAVEY' / KEITH DAVEY CHINESE PISTACHE | 24"BOX          | LOW       |
|                | QUERCUS WISLIZENII / INTERIOR LIVE OAK                          | 24"BOX          | LOW       |
|                | ULMUS PROPINQUA 'JFS-BIEBERICH' TM / EMERALD SUNSHINE ELM       | 24"BOX          | MEDIUM    |