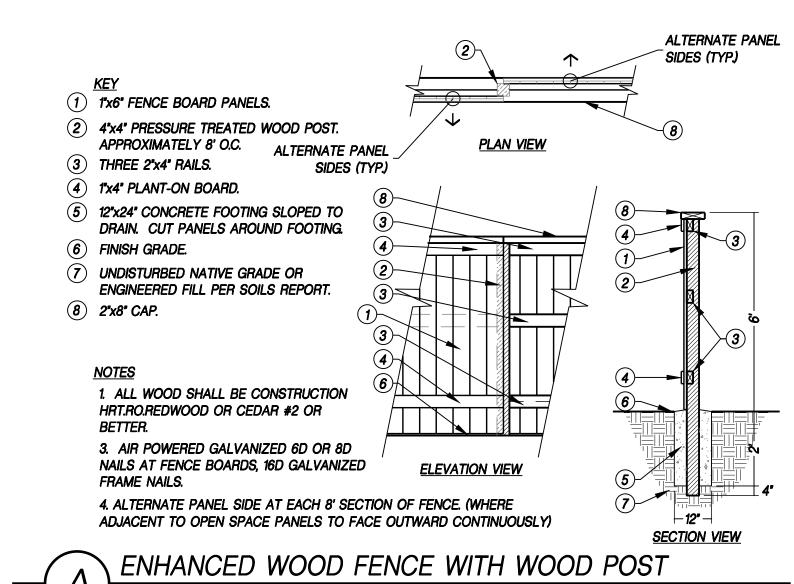

ARBUTUS UNEDO / STRAWBERRY TREE MULTI-TRUNK                     | 24 <b>"</b> BOX | LOW       |
|                | ARBUTUS UNEDO / STRAWBERRY TREE STANDARD                        | 24 <b>"</b> BOX | LOW       |
|                | CITRUS X LIMON 'DWARF MEYER' / MEYER LEMON                      | 15 GAL          | MEDIUM    |
|                | OLEA EUROPAEA 'SWAN HILL' TM / SWAN HILL OLIVE                  | 24"BOX          | LOW       |
|                | PISTACIA CHINENSIS 'KEITH DAVEY' / KEITH DAVEY CHINESE PISTACHE | 24"BOX          | LOW       |
|                | QUERCUS WISLIZENII / INTERIOR LIVE OAK                          | 24"BOX          | LOW       |
|                | ULMUS PROPINQUA 'JFS-BIEBERICH' TM / EMERALD SUNSHINE ELM       | 24"BOX          | MEDIUM    |

















- 1) 4' AGGREGATED BASE, COMPACTED TO 95% R.D.
- 2) COMPACTED SUBGRADE TO 90% R.D.
- (3) PRE-EMERGENT WEED CONTROL







DELUXE FENCE W/ 6"X6" END CAP

CLASS 1 TRAIL - LOT C







P-SUNR-18