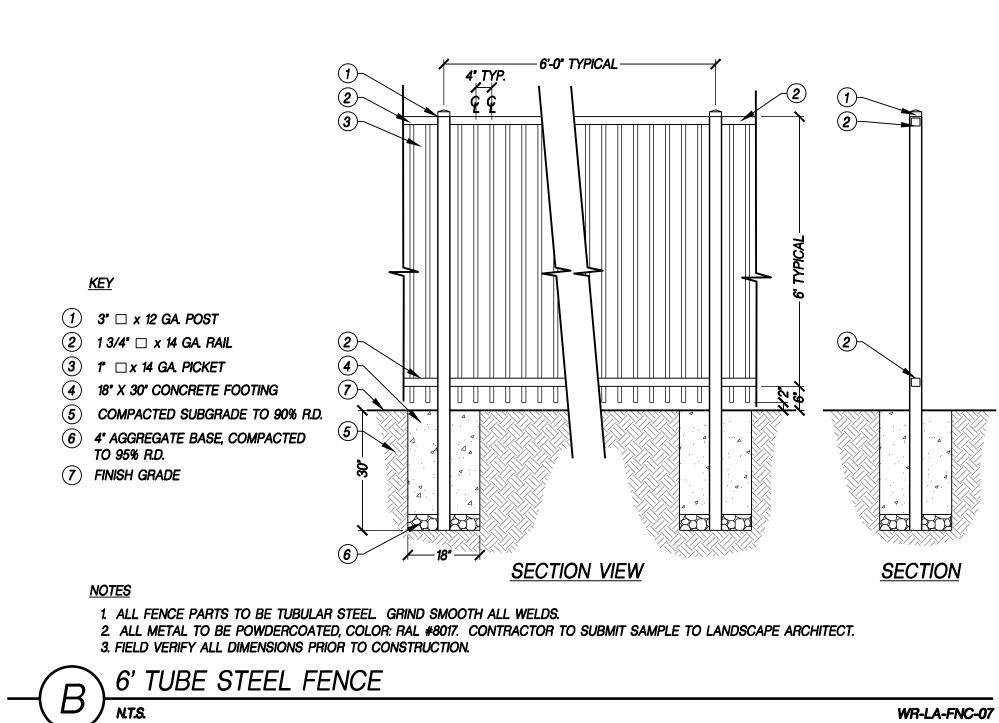

S UNEDO / STRAWBERRY TREE STANDARD                        | 24 <b>"</b> BOX | LOW       |
|                | CITRUS X LIMON 'DWARF MEYER' / MEYER LEMON                      | 15 GAL          | MEDIUM    |
|                | OLEA EUROPAEA 'SWAN HILL' TM / SWAN HILL OLIVE                  | 24"BOX          | LOW       |
|                | PISTACIA CHINENSIS 'KEITH DAVEY' / KEITH DAVEY CHINESE PISTACHE | 24"BOX          | LOW       |
|                | QUERCUS WISLIZENII / INTERIOR LIVE OAK                          | 24"BOX          | LOW       |
|                | ULMUS PROPINQUA 'JFS-BIEBERICH' TM / EMERALD SUNSHINE ELM       | 24"BOX          | MEDIUM    |

















- 1) 4' AGGREGATED BASE, COMPACTED TO 95% R.D.
- 2) COMPACTED SUBGRADE TO 90% R.D.
- (3) PRE-EMERGENT WEED CONTROL







DELUXE FENCE W/ 6"X6" END CAP

CLASS 1 TRAIL - LOT C







P-SUNR-18