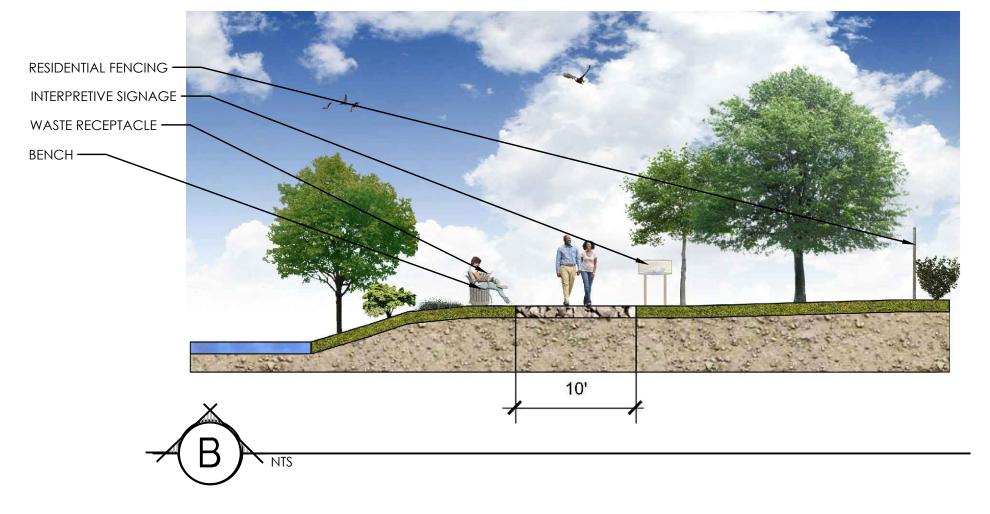

LIGHTING - \$1,000 BIKE REPAIR STATION - \$1,300

TRAIL AMENITIES

BENCH - \$2,000

WASTE RECEPTACLE DOG WASTE STATION \$1,000 \$400

PRELIMINARY DESIGN REVIEW MARCH 22, 2019, UPDATED OCTOBER 30, 2020

| PLANT SCHEDULE |                                                                 |                 |           |
|----------------|-----------------------------------------------------------------|-----------------|-----------|
| TREES          | BOTANICAL / COMMON NAME                                         | <u>SIZE</u>     | WATER USE |
|                | ARBUTUS UNEDO / STRAWBERRY TREE MULTI-TRUNK                     | 24 <b>"</b> BOX | LOW       |
|                | ARBUTUS UNEDO / STRAWBERRY TREE STANDARD                        | 24 <b>"</b> BOX | LOW       |
|                | CITRUS X LIMON 'DWARF MEYER' / MEYER LEMON                      | 15 GAL          | MEDIUM    |
|                | OLEA EUROPAEA 'SWAN HILL' TM / SWAN HILL OLIVE                  | 24"BOX          | LOW       |
|                | PISTACIA CHINENSIS 'KEITH DAVEY' / KEITH DAVEY CHINESE PISTACHE | 24"BOX          | LOW       |
|                | QUERCUS WISLIZENII / INTERIOR LIVE OAK                          | 24"BOX          | LOW       |
|                | ULMUS PROPINQUA 'JFS-BIEBERICH' TM / EMERALD SUNSHINE ELM       | 24"BOX          | MEDIUM    |