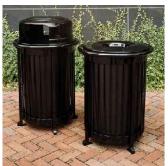

LIGHTING - \$1,000 BIKE REPAIR STATION - \$1,300

TRAIL AMENITIES

BENCH - \$2,000

WASTE RECEPTACLE DOG WASTE STATION \$1,000 \$400

PRELIMINARY DESIGN REVIEW MARCH 22, 2019, UPDATED OCTOBER 30, 2020

| PLANT SCHEDULE |                                                                 |                 |           |
|----------------|-----------------------------------------------------------------|-----------------|-----------|
| TREES          | BOTANICAL / COMMON NAME                                         | <u>SIZE</u>     | WATER USE |
|                | ARBUTUS UNEDO / STRAWBERRY TREE MULTI-TRUNK                     | 24 <b>"</b> BOX | LOW       |
|                | ARBUTUS UNEDO / STRAWBERRY TREE STANDARD                        | 24 <b>"</b> BOX | LOW       |
|                | CITRUS X LIMON 'DWARF MEYER' / MEYER LEMON                      | 15 GAL          | MEDIUM    |
|                | OLEA EUROPAEA 'SWAN HILL' TM / SWAN HILL OLIVE                  | 24"BOX          | LOW       |
|                | PISTACIA CHINENSIS 'KEITH DAVEY' / KEITH DAVEY CHINESE PISTACHE | 24"BOX          | LOW       |
|                | QUERCUS WISLIZENII / INTERIOR LIVE OAK                          | 24"BOX          | LOW       |
|                | ULMUS PROPINQUA 'JFS-BIEBERICH' TM / EMERALD SUNSHINE ELM       | 24"BOX          | MEDIUM    |