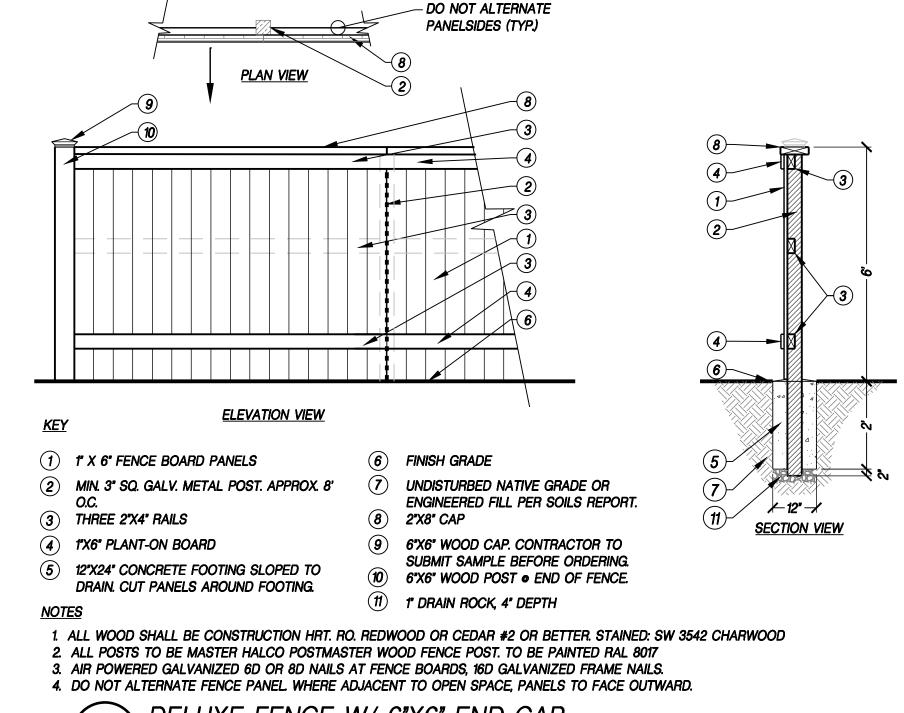

- 1) 4' AGGREGATED BASE, COMPACTED TO 95% R.D.
- 2) COMPACTED SUBGRADE TO 90% R.D.
- (3) PRE-EMERGENT WEED CONTROL

DELUXE FENCE W/ 6"X6" END CAP

CLASS 1 TRAIL - LOT C

P-SUNR-18