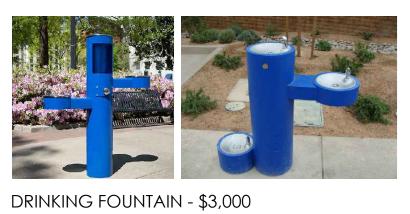

LIGHTING - \$1,000 BIKE REPAIR STATION - \$1,300

TRAIL AMENITIES

BENCH - \$2,000

WASTE RECEPTACLE DOG WASTE STATION \$1,000 \$400

PRELIMINARY DESIGN REVIEW MARCH 22, 2019, UPDATED OCTOBER 30, 2020

| PLANT SCHEDULE |                                                                 |                 |           |
|----------------|-----------------------------------------------------------------|-----------------|-----------|
| TREES          | BOTANICAL / COMMON NAME                                         | <u>SIZE</u>     | WATER USE |
|                | ARBUTUS UNEDO / STRAWBERRY TREE MULTI-TRUNK                     | 24 <b>"</b> BOX | LOW       |
|                | ARBUTUS UNEDO / STRAWBERRY TREE STANDARD                        | 24 <b>"</b> BOX | LOW       |
|                | CITRUS X LIMON 'DWARF MEYER' / MEYER LEMON                      | 15 GAL          | MEDIUM    |
|                | OLEA EUROPAEA 'SWAN HILL' TM / SWAN HILL OLIVE                  | 24"BOX          | LOW       |
|                | PISTACIA CHINENSIS 'KEITH DAVEY' / KEITH DAVEY CHINESE PISTACHE | 24"BOX          | LOW       |
|                | QUERCUS WISLIZENII / INTERIOR LIVE OAK                          | 24"BOX          | LOW       |
|                | ULMUS PROPINQUA 'JFS-BIEBERICH' TM / EMERALD SUNSHINE ELM       | 24"BOX          | MEDIUM    |