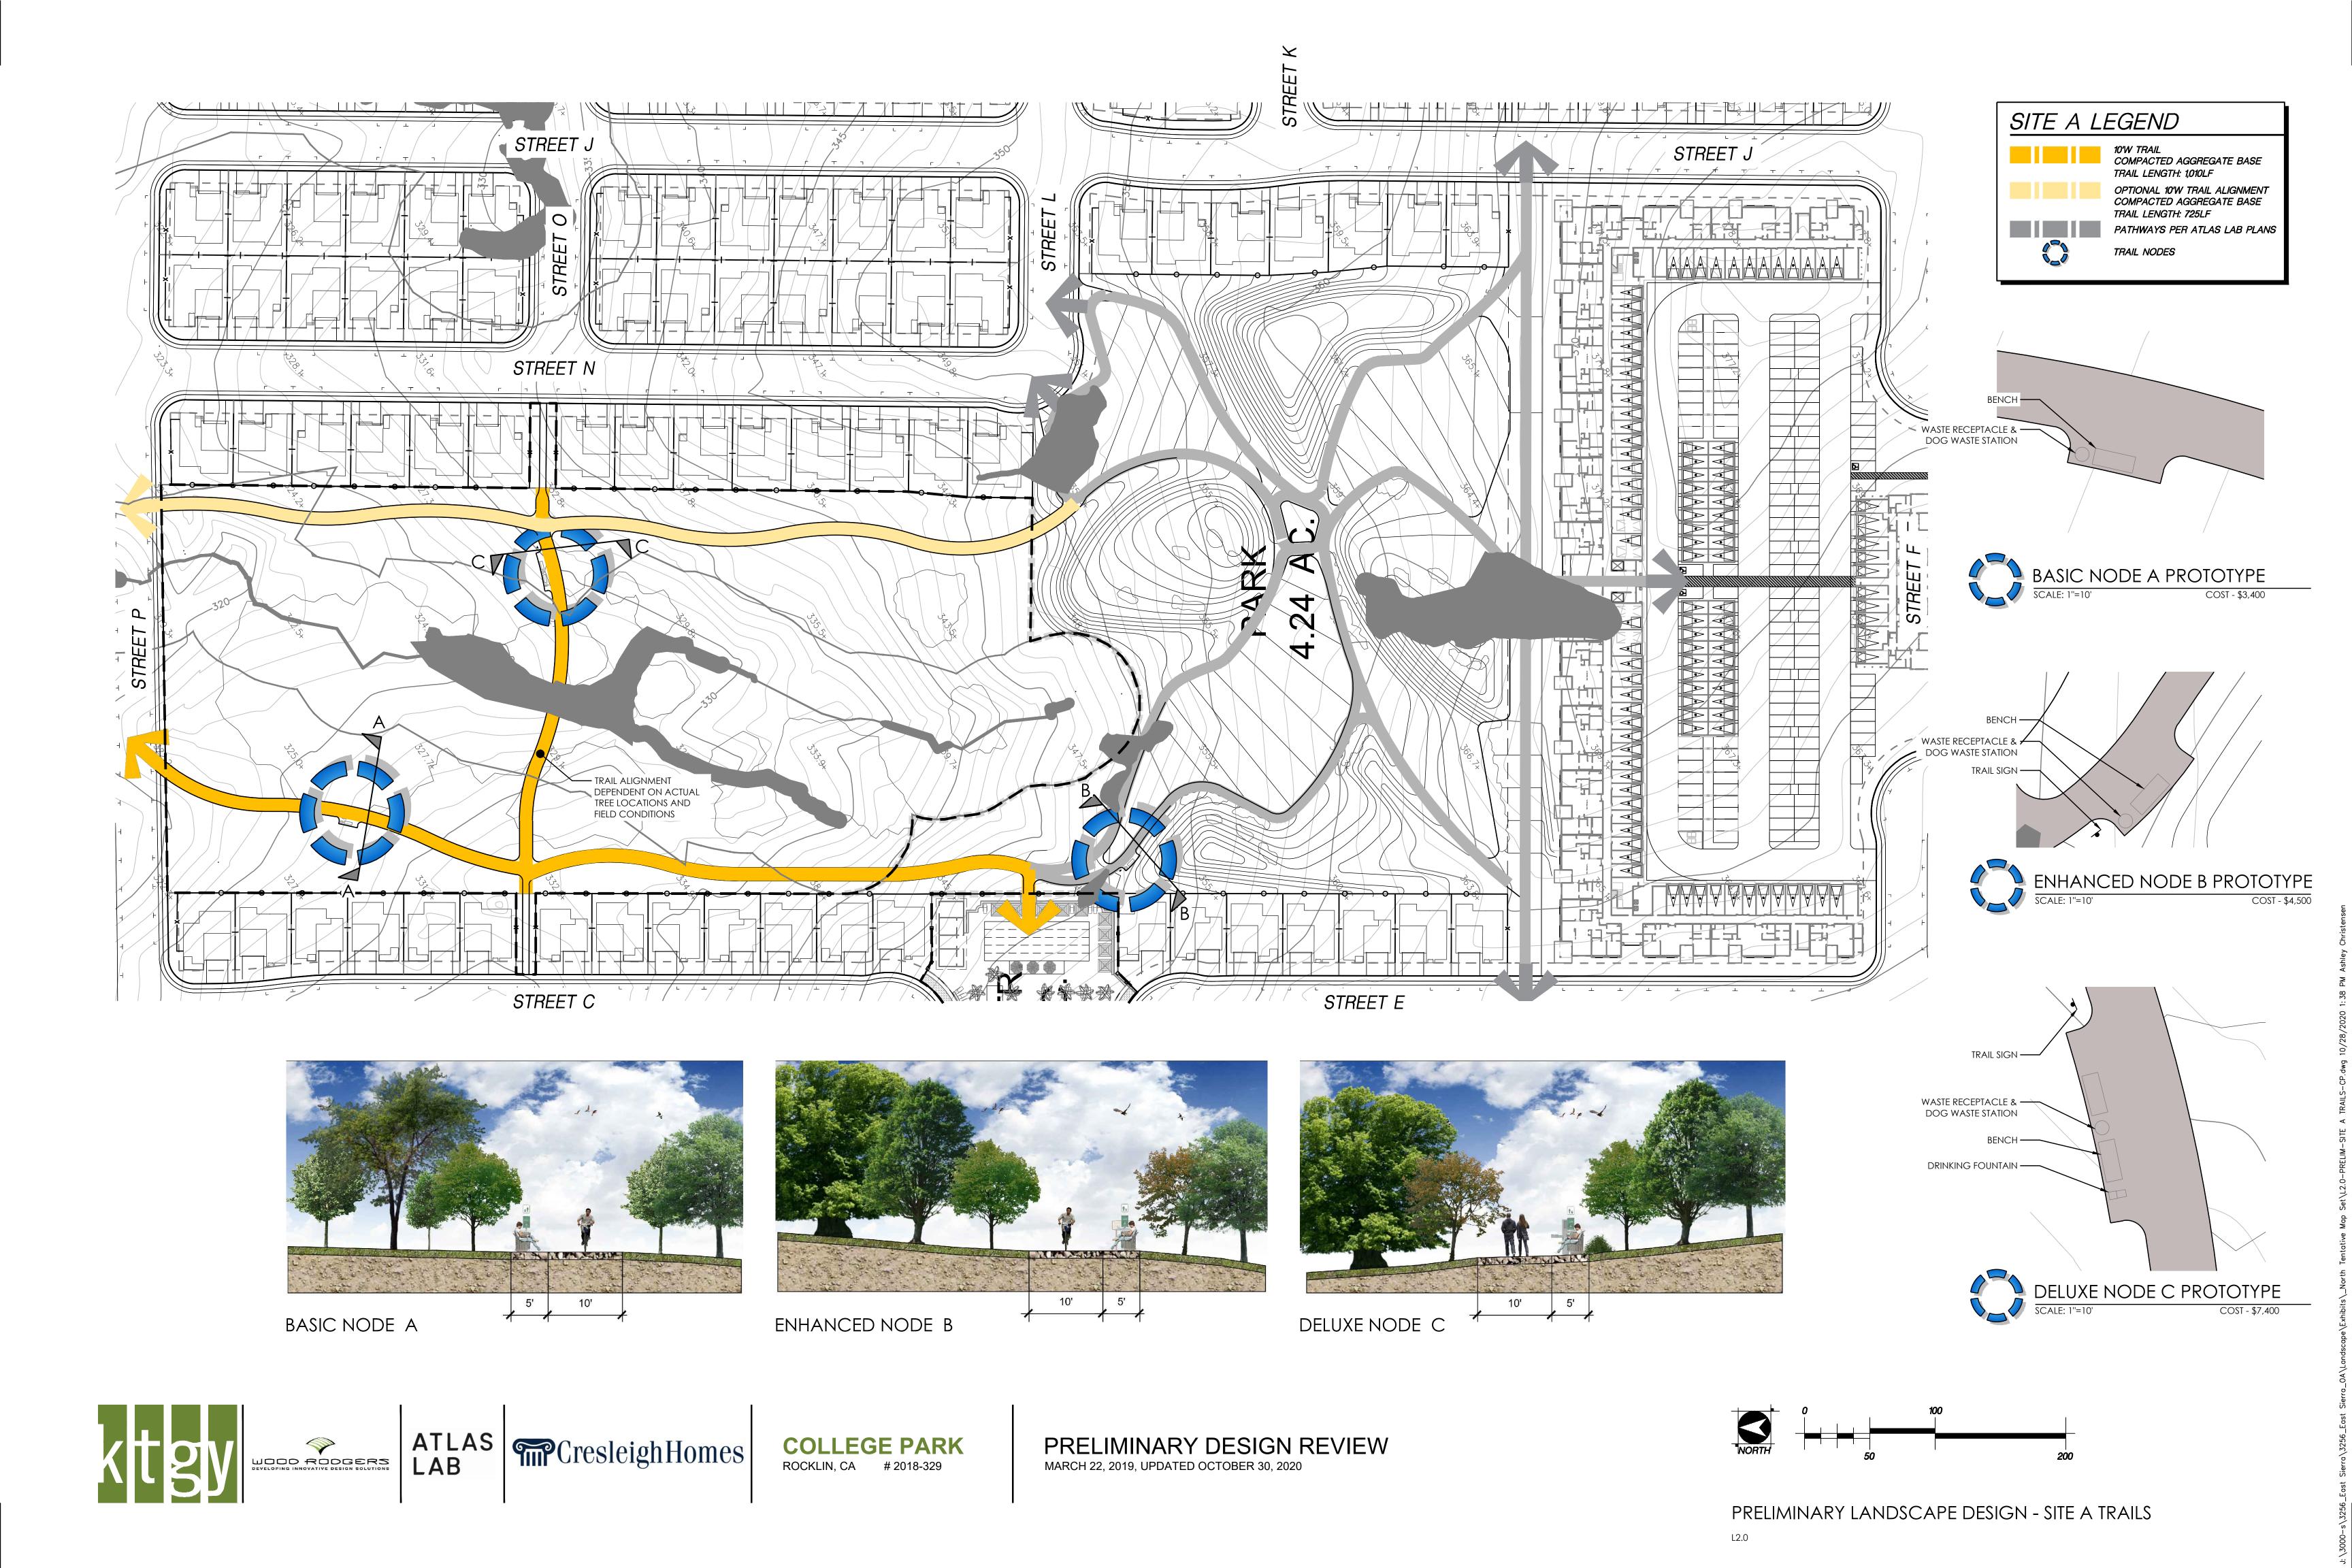

**COLLEGE PARK** ROCKLIN, CA # 2018-329

PRELIMINARY DESIGN REVIEW MARCH 22, 2019, UPDATED OCTOBER 30, 2020

1. ALL FENCE PARTS TO BE TUBULAR STEEL. GRIND SMOOTH ALL WELDS.

2. ALL METAL TO BE POWDERCOATED, COLOR: RAL #8017. CONTRACTOR TO SUBMIT SAMPLE TO LANDSCAPE ARCHITECT.