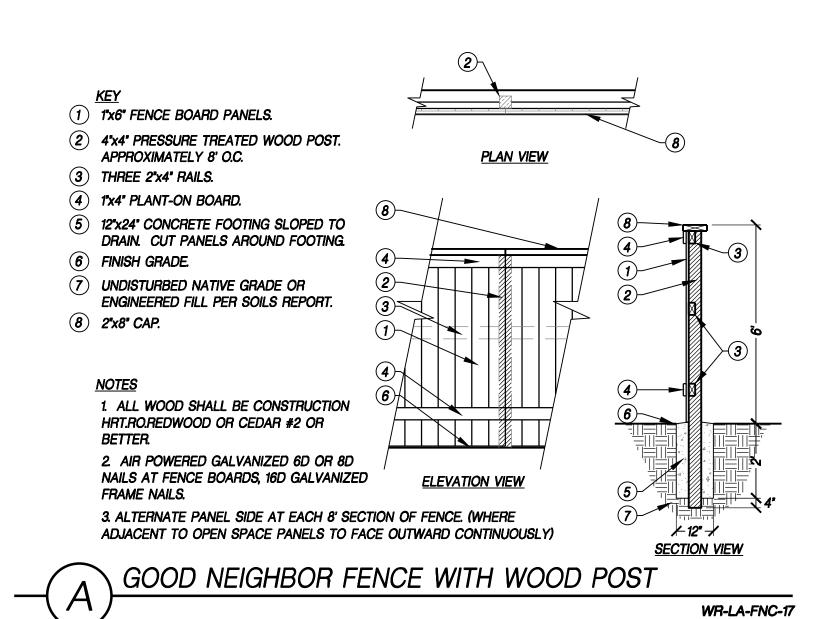

|                                                           |                 |                  |



























































**COLLEGE PARK** ROCKLIN, CA # 2018-329

PRELIMINARY DESIGN REVIEW MARCH 22, 2019, UPDATED OCTOBER 30, 2020







1. ALL FENCE PARTS TO BE TUBULAR STEEL. GRIND SMOOTH ALL WELDS.

2. ALL METAL TO BE POWDERCOATED, COLOR: RAL #8017. CONTRACTOR TO SUBMIT SAMPLE TO LANDSCAPE ARCHITECT.

3. FIELD VERIFY ALL DIMENSIONS PRIOR TO CONSTRUCTION. 6' TUBE STEEL FENCE

WR-LA-FNC-07





DRAIN. CUT PANELS AROUND FOOTING.

(4) 1"X6" PLANT-ON BOARD

12"X24" CONCRETE FOOTING SLOPED TO

- 1. ALL WOOD SHALL BE CONSTRUCTION HRT. RO. REDWOOD OR CEDAR #2 OR BETTER. STAINED: SW 3542 CHARWOOD 2. ALL POSTS TO BE MASTER HALCO POSTMASTER WOOD FENCE POST. TO BE PAINTED RAL 8017
- 3. AIR POWERED GALVANIZED 6D OR 8D NAILS AT FENCE BOARDS, 16D GALVANIZED FRAME NAILS.
- 4. DO NOT ALTERNATE FENCE PANEL. WHERE ADJACENT TO OPEN SPACE, PANELS TO FACE OUTWARD. DELUXE FENCE W/ 6"X6" END CAP

P-SUNR-18

(9) 6"X6" WOOD CAP. CONTRACTOR TO