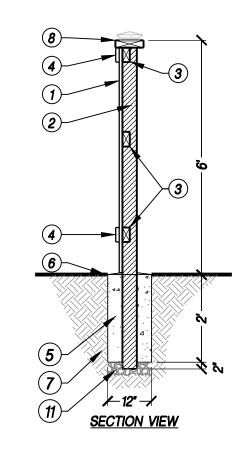

**COLLEGE PARK** ROCKLIN, CA # 2018-329

PRELIMINARY DESIGN REVIEW MARCH 22, 2019, UPDATED OCTOBER 30, 2020

1. ALL FENCE PARTS TO BE TUBULAR STEEL. GRIND SMOOTH ALL WELDS.

2. ALL METAL TO BE POWDERCOATED, COLOR: RAL #8017. CONTRACTOR TO SUBMIT SAMPLE TO LANDSCAPE ARCHITECT.

3. FIELD VERIFY ALL DIMENSIONS PRIOR TO CONSTRUCTION. 6' TUBE STEEL FENCE

WR-LA-FNC-07

DRAIN. CUT PANELS AROUND FOOTING.

(4) 1"X6" PLANT-ON BOARD

12"X24" CONCRETE FOOTING SLOPED TO

- 1. ALL WOOD SHALL BE CONSTRUCTION HRT. RO. REDWOOD OR CEDAR #2 OR BETTER. STAINED: SW 3542 CHARWOOD 2. ALL POSTS TO BE MASTER HALCO POSTMASTER WOOD FENCE POST. TO BE PAINTED RAL 8017
- 3. AIR POWERED GALVANIZED 6D OR 8D NAILS AT FENCE BOARDS, 16D GALVANIZED FRAME NAILS.
- 4. DO NOT ALTERNATE FENCE PANEL. WHERE ADJACENT TO OPEN SPACE, PANELS TO FACE OUTWARD. DELUXE FENCE W/ 6"X6" END CAP