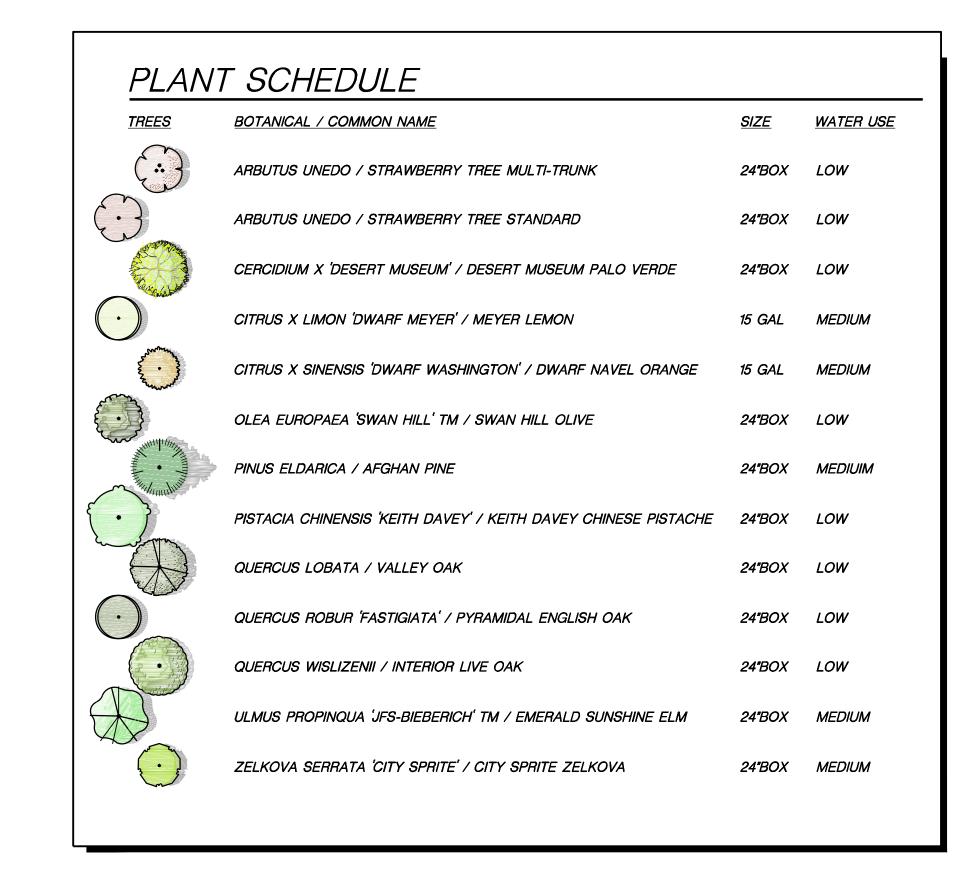

- DOG PARK
- PICKLEBALL COURTS
- BASKETBALL COURTS
- PICNIC TABLES
- WALKING PATHS • OPEN TURF AREA
- LOT C

STREET G

| PLANT S                                                                                                                                                                                                                                                                                                                                                                                                                                                                                                                                                                                                                                                                                                                                                                                                                                                                                                                                                                                                                                                                                                                                                                                                                                                                                                                                                                                                                                                                                                                                                                                                                                                                                                                                                                                                                                                                                                                                                                                                                                                                                                                        | CHEDULE                                                   |                 |                  |
|--------------------------------------------------------------------------------------------------------------------------------------------------------------------------------------------------------------------------------------------------------------------------------------------------------------------------------------------------------------------------------------------------------------------------------------------------------------------------------------------------------------------------------------------------------------------------------------------------------------------------------------------------------------------------------------------------------------------------------------------------------------------------------------------------------------------------------------------------------------------------------------------------------------------------------------------------------------------------------------------------------------------------------------------------------------------------------------------------------------------------------------------------------------------------------------------------------------------------------------------------------------------------------------------------------------------------------------------------------------------------------------------------------------------------------------------------------------------------------------------------------------------------------------------------------------------------------------------------------------------------------------------------------------------------------------------------------------------------------------------------------------------------------------------------------------------------------------------------------------------------------------------------------------------------------------------------------------------------------------------------------------------------------------------------------------------------------------------------------------------------------|-----------------------------------------------------------|-----------------|------------------|
| TREES                                                                                                                                                                                                                                                                                                                                                                                                                                                                                                                                                                                                                                                                                                                                                                                                                                                                                                                                                                                                                                                                                                                                                                                                                                                                                                                                                                                                                                                                                                                                                                                                                                                                                                                                                                                                                                                                                                                                                                                                                                                                                                                          | BOTANICAL / COMMON NAME                                   | <u>SIZE</u>     | WATER USE        |
|                                                                                                                                                                                                                                                                                                                                                                                                                                                                                                                                                                                                                                                                                                                                                                                                                                                                                                                                                                                                                                                                                                                                                                                                                                                                                                                                                                                                                                                                                                                                                                                                                                                                                                                                                                                                                                                                                                                                                                                                                                                                                                                                | ARBUTUS UNEDO / STRAWBERRY TREE STANDARD                  | 24 <b>"</b> BOX | LOW              |
| $\odot$                                                                                                                                                                                                                                                                                                                                                                                                                                                                                                                                                                                                                                                                                                                                                                                                                                                                                                                                                                                                                                                                                                                                                                                                                                                                                                                                                                                                                                                                                                                                                                                                                                                                                                                                                                                                                                                                                                                                                                                                                                                                                                                        | CITRUS X LIMON 'DWARF MEYER' / MEYER LEMON                | 15 GAL          | MEDIUM           |
| Exercise 1                                                                                                                                                                                                                                                                                                                                                                                                                                                                                                                                                                                                                                                                                                                                                                                                                                                                                                                                                                                                                                                                                                                                                                                                                                                                                                                                                                                                                                                                                                                                                                                                                                                                                                                                                                                                                                                                                                                                                                                                                                                                                                                     | CITRUS X SINENSIS 'DWARF WASHINGTON' / DWARF NAVEL ORANGE | 15 GAL          | MEDIUM           |
|                                                                                                                                                                                                                                                                                                                                                                                                                                                                                                                                                                                                                                                                                                                                                                                                                                                                                                                                                                                                                                                                                                                                                                                                                                                                                                                                                                                                                                                                                                                                                                                                                                                                                                                                                                                                                                                                                                                                                                                                                                                                                                                                | OLEA EUROPAEA 'SWAN HILL' TM / SWAN HILL OLIVE            | 24 <b>"</b> BOX | LOW              |
| · ·                                                                                                                                                                                                                                                                                                                                                                                                                                                                                                                                                                                                                                                                                                                                                                                                                                                                                                                                                                                                                                                                                                                                                                                                                                                                                                                                                                                                                                                                                                                                                                                                                                                                                                                                                                                                                                                                                                                                                                                                                                                                                                                            | PINUS ELDARICA / AFGHAN PINE                              | 24 <b>"</b> BOX | MEDIUIM          |
| <u>SHRUBS</u>                                                                                                                                                                                                                                                                                                                                                                                                                                                                                                                                                                                                                                                                                                                                                                                                                                                                                                                                                                                                                                                                                                                                                                                                                                                                                                                                                                                                                                                                                                                                                                                                                                                                                                                                                                                                                                                                                                                                                                                                                                                                                                                  | BOTANICAL / COMMON NAME                                   | <u>SIZE</u>     | WATER USE        |
| $\bigcirc$                                                                                                                                                                                                                                                                                                                                                                                                                                                                                                                                                                                                                                                                                                                                                                                                                                                                                                                                                                                                                                                                                                                                                                                                                                                                                                                                                                                                                                                                                                                                                                                                                                                                                                                                                                                                                                                                                                                                                                                                                                                                                                                     | ACCA SELLOWIANA 'BAMBINA' / BAMBINA DWARF PINEAPPLE GUAVA | 5 GAL           | LOW              |
| $\odot$                                                                                                                                                                                                                                                                                                                                                                                                                                                                                                                                                                                                                                                                                                                                                                                                                                                                                                                                                                                                                                                                                                                                                                                                                                                                                                                                                                                                                                                                                                                                                                                                                                                                                                                                                                                                                                                                                                                                                                                                                                                                                                                        | CALLISTEMON CITRINUS 'LITTLE JOHN' / DWARF BOTTLE BRUSH   | 5 GAL           | LOW              |
|                                                                                                                                                                                                                                                                                                                                                                                                                                                                                                                                                                                                                                                                                                                                                                                                                                                                                                                                                                                                                                                                                                                                                                                                                                                                                                                                                                                                                                                                                                                                                                                                                                                                                                                                                                                                                                                                                                                                                                                                                                                                                                                                | DIETES VEGETA / AFRICAN IRIS                              | 5 GAL           | LOW              |
| The state of the s | LOMANDRA LONGIFOLIA 'BREEZE' / MAT RUSH                   | 5 GAL           | LOW              |
| GROUND COVERS                                                                                                                                                                                                                                                                                                                                                                                                                                                                                                                                                                                                                                                                                                                                                                                                                                                                                                                                                                                                                                                                                                                                                                                                                                                                                                                                                                                                                                                                                                                                                                                                                                                                                                                                                                                                                                                                                                                                                                                                                                                                                                                  | BOTANICAL / COMMON NAME                                   | <u>SIZE</u>     | <u>WATER USE</u> |
|                                                                                                                                                                                                                                                                                                                                                                                                                                                                                                                                                                                                                                                                                                                                                                                                                                                                                                                                                                                                                                                                                                                                                                                                                                                                                                                                                                                                                                                                                                                                                                                                                                                                                                                                                                                                                                                                                                                                                                                                                                                                                                                                | ARCTOSTAPHYLOS UVA-URSI 'WOODS COMPACT' / KINNIKINNICK    | 5 GAL           | LOW              |
|                                                                                                                                                                                                                                                                                                                                                                                                                                                                                                                                                                                                                                                                                                                                                                                                                                                                                                                                                                                                                                                                                                                                                                                                                                                                                                                                                                                                                                                                                                                                                                                                                                                                                                                                                                                                                                                                                                                                                                                                                                                                                                                                | NATIVE PRESERVATION MIX / DELTA BLUE GRASS                | HYDROSEED       | LOW              |
| _                                                                                                                                                                                                                                                                                                                                                                                                                                                                                                                                                                                                                                                                                                                                                                                                                                                                                                                                                                                                                                                                                                                                                                                                                                                                                                                                                                                                                                                                                                                                                                                                                                                                                                                                                                                                                                                                                                                                                                                                                                                                                                                              |                                                           |                 |                  |