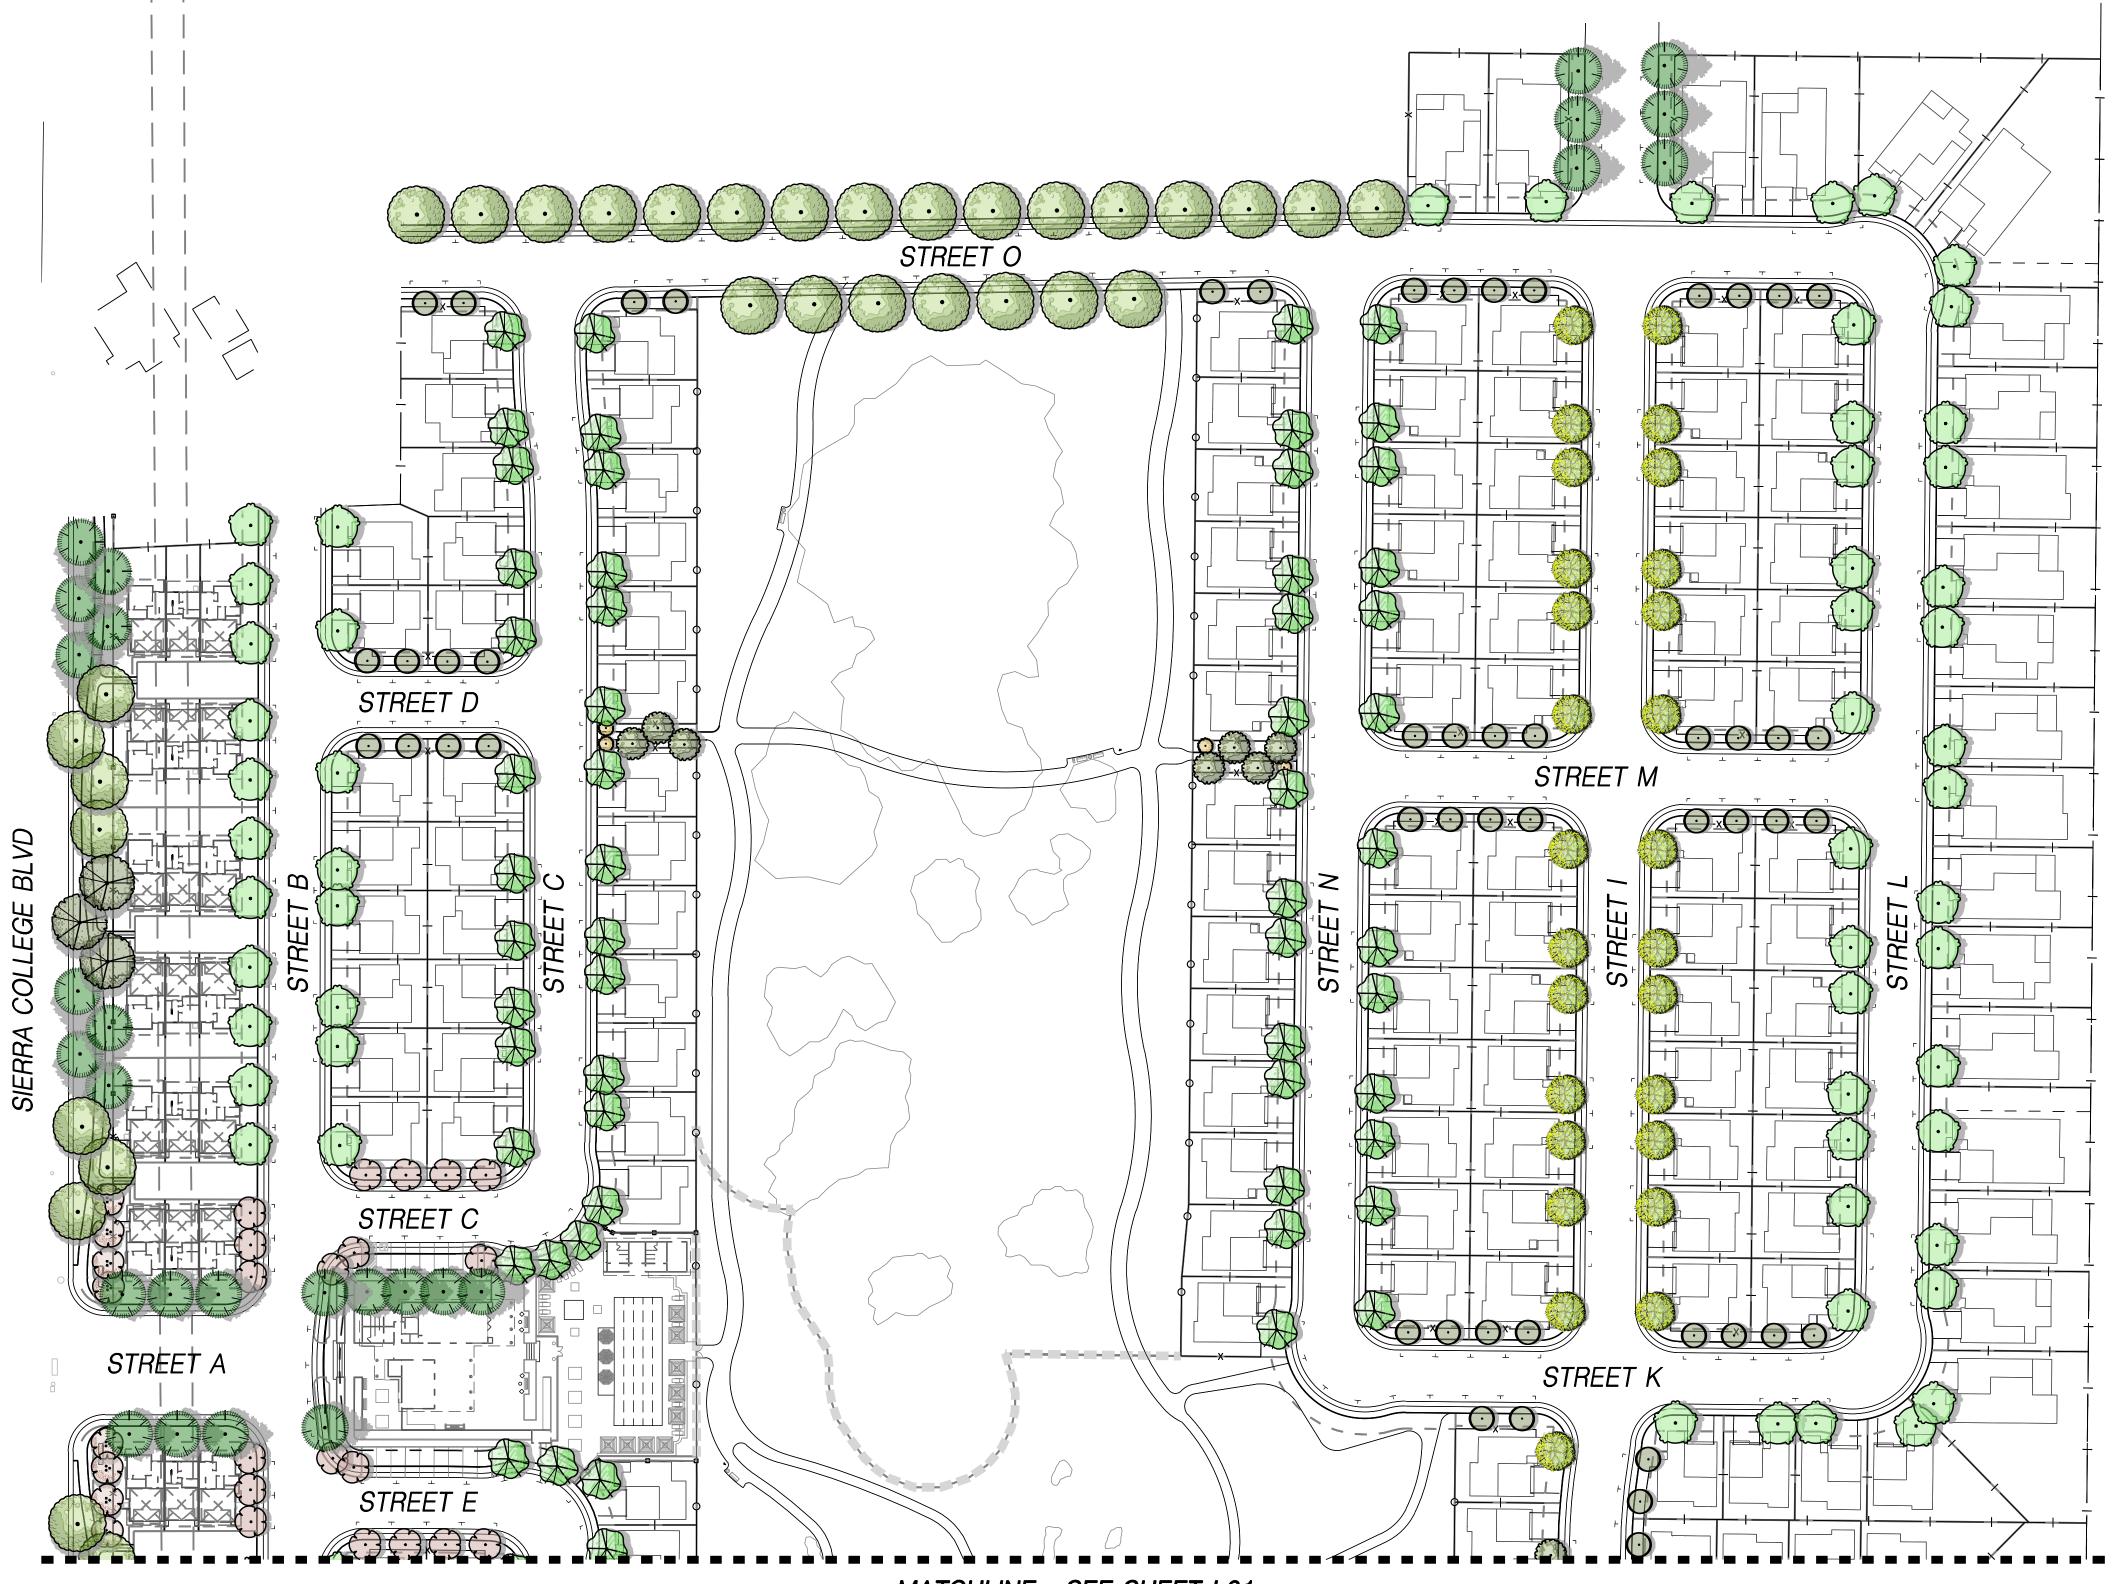

**COLLEGE PARK** ROCKLIN, CA # 2018-329

PRELIMINARY DESIGN REVIEW MARCH 22, 2019, UPDATED OCTOBER 30, 2020

1. ALL FENCE PARTS TO BE TUBULAR STEEL. GRIND SMOOTH ALL WELDS.

2. ALL METAL TO BE POWDERCOATED, COLOR: RAL #8017. CONTRACTOR TO SUBMIT SAMPLE TO LANDSCAPE ARCHITECT.