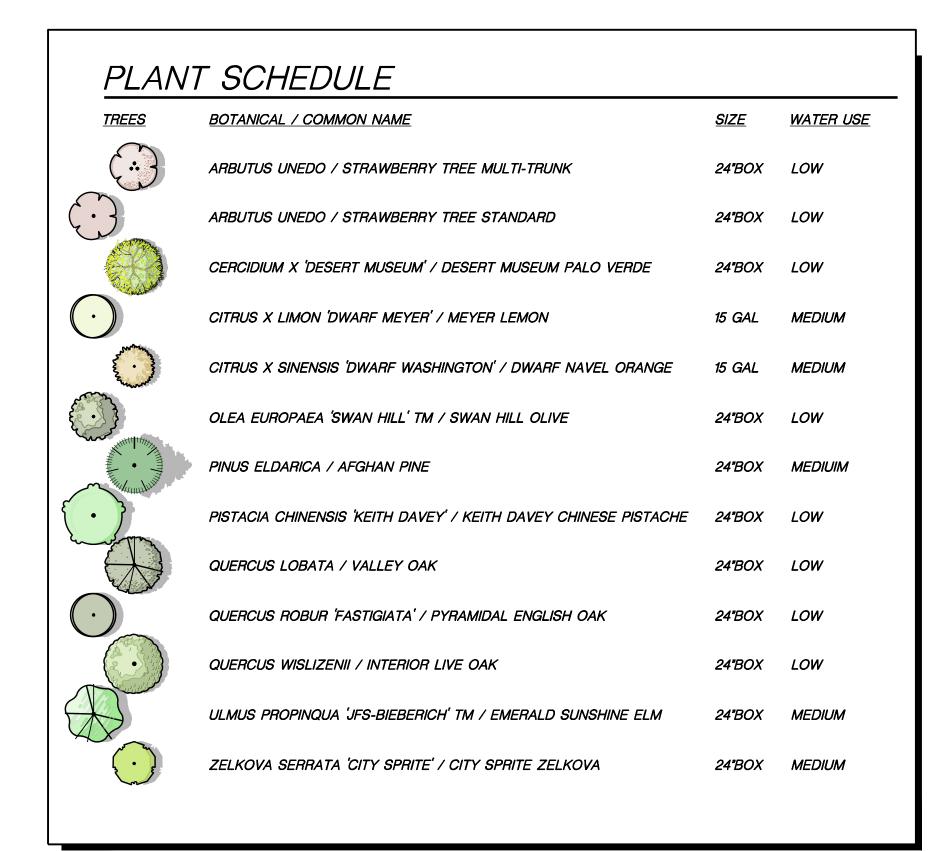

- DOG PARK
- PICKLEBALL COURTS
- BASKETBALL COURTS
- PICNIC TABLES
- WALKING PATHS • OPEN TURF AREA
- LOT C

STREET G

| PLANT S                                                                                                                                                                                                                                                                                                                                                                                                                                                                                                                                                                                                                                                                                                                                                                                                                                                                                                                                                                                                                                                                                                                                                                                                                                                                                                                                                                                                                                                                                                                                                                                                                                                                                                                                                                                                                                                                                                                                                                                                                                                                                                                        | CHEDULE                                                   |                 |                  |
|--------------------------------------------------------------------------------------------------------------------------------------------------------------------------------------------------------------------------------------------------------------------------------------------------------------------------------------------------------------------------------------------------------------------------------------------------------------------------------------------------------------------------------------------------------------------------------------------------------------------------------------------------------------------------------------------------------------------------------------------------------------------------------------------------------------------------------------------------------------------------------------------------------------------------------------------------------------------------------------------------------------------------------------------------------------------------------------------------------------------------------------------------------------------------------------------------------------------------------------------------------------------------------------------------------------------------------------------------------------------------------------------------------------------------------------------------------------------------------------------------------------------------------------------------------------------------------------------------------------------------------------------------------------------------------------------------------------------------------------------------------------------------------------------------------------------------------------------------------------------------------------------------------------------------------------------------------------------------------------------------------------------------------------------------------------------------------------------------------------------------------|-----------------------------------------------------------|-----------------|------------------|
| TREES                                                                                                                                                                                                                                                                                                                                                                                                                                                                                                                                                                                                                                                                                                                                                                                                                                                                                                                                                                                                                                                                                                                                                                                                                                                                                                                                                                                                                                                                                                                                                                                                                                                                                                                                                                                                                                                                                                                                                                                                                                                                                                                          | BOTANICAL / COMMON NAME                                   | <u>SIZE</u>     | WATER USE        |
|                                                                                                                                                                                                                                                                                                                                                                                                                                                                                                                                                                                                                                                                                                                                                                                                                                                                                                                                                                                                                                                                                                                                                                                                                                                                                                                                                                                                                                                                                                                                                                                                                                                                                                                                                                                                                                                                                                                                                                                                                                                                                                                                | ARBUTUS UNEDO / STRAWBERRY TREE STANDARD                  | 24 <b>"</b> BOX | LOW              |
| $\odot$                                                                                                                                                                                                                                                                                                                                                                                                                                                                                                                                                                                                                                                                                                                                                                                                                                                                                                                                                                                                                                                                                                                                                                                                                                                                                                                                                                                                                                                                                                                                                                                                                                                                                                                                                                                                                                                                                                                                                                                                                                                                                                                        | CITRUS X LIMON 'DWARF MEYER' / MEYER LEMON                | 15 GAL          | MEDIUM           |
| Exercise 1                                                                                                                                                                                                                                                                                                                                                                                                                                                                                                                                                                                                                                                                                                                                                                                                                                                                                                                                                                                                                                                                                                                                                                                                                                                                                                                                                                                                                                                                                                                                                                                                                                                                                                                                                                                                                                                                                                                                                                                                                                                                                                                     | CITRUS X SINENSIS 'DWARF WASHINGTON' / DWARF NAVEL ORANGE | 15 GAL          | MEDIUM           |
|                                                                                                                                                                                                                                                                                                                                                                                                                                                                                                                                                                                                                                                                                                                                                                                                                                                                                                                                                                                                                                                                                                                                                                                                                                                                                                                                                                                                                                                                                                                                                                                                                                                                                                                                                                                                                                                                                                                                                                                                                                                                                                                                | OLEA EUROPAEA 'SWAN HILL' TM / SWAN HILL OLIVE            | 24 <b>"</b> BOX | LOW              |
| · ·                                                                                                                                                                                                                                                                                                                                                                                                                                                                                                                                                                                                                                                                                                                                                                                                                                                                                                                                                                                                                                                                                                                                                                                                                                                                                                                                                                                                                                                                                                                                                                                                                                                                                                                                                                                                                                                                                                                                                                                                                                                                                                                            | PINUS ELDARICA / AFGHAN PINE                              | 24 <b>"</b> BOX | MEDIUIM          |
| <u>SHRUBS</u>                                                                                                                                                                                                                                                                                                                                                                                                                                                                                                                                                                                                                                                                                                                                                                                                                                                                                                                                                                                                                                                                                                                                                                                                                                                                                                                                                                                                                                                                                                                                                                                                                                                                                                                                                                                                                                                                                                                                                                                                                                                                                                                  | BOTANICAL / COMMON NAME                                   | <u>SIZE</u>     | WATER USE        |
| $\bigcirc$                                                                                                                                                                                                                                                                                                                                                                                                                                                                                                                                                                                                                                                                                                                                                                                                                                                                                                                                                                                                                                                                                                                                                                                                                                                                                                                                                                                                                                                                                                                                                                                                                                                                                                                                                                                                                                                                                                                                                                                                                                                                                                                     | ACCA SELLOWIANA 'BAMBINA' / BAMBINA DWARF PINEAPPLE GUAVA | 5 GAL           | LOW              |
| $\odot$                                                                                                                                                                                                                                                                                                                                                                                                                                                                                                                                                                                                                                                                                                                                                                                                                                                                                                                                                                                                                                                                                                                                                                                                                                                                                                                                                                                                                                                                                                                                                                                                                                                                                                                                                                                                                                                                                                                                                                                                                                                                                                                        | CALLISTEMON CITRINUS 'LITTLE JOHN' / DWARF BOTTLE BRUSH   | 5 GAL           | LOW              |
|                                                                                                                                                                                                                                                                                                                                                                                                                                                                                                                                                                                                                                                                                                                                                                                                                                                                                                                                                                                                                                                                                                                                                                                                                                                                                                                                                                                                                                                                                                                                                                                                                                                                                                                                                                                                                                                                                                                                                                                                                                                                                                                                | DIETES VEGETA / AFRICAN IRIS                              | 5 GAL           | LOW              |
| The state of the s | LOMANDRA LONGIFOLIA 'BREEZE' / MAT RUSH                   | 5 GAL           | LOW              |
| GROUND COVERS                                                                                                                                                                                                                                                                                                                                                                                                                                                                                                                                                                                                                                                                                                                                                                                                                                                                                                                                                                                                                                                                                                                                                                                                                                                                                                                                                                                                                                                                                                                                                                                                                                                                                                                                                                                                                                                                                                                                                                                                                                                                                                                  | BOTANICAL / COMMON NAME                                   | <u>SIZE</u>     | <u>WATER USE</u> |
|                                                                                                                                                                                                                                                                                                                                                                                                                                                                                                                                                                                                                                                                                                                                                                                                                                                                                                                                                                                                                                                                                                                                                                                                                                                                                                                                                                                                                                                                                                                                                                                                                                                                                                                                                                                                                                                                                                                                                                                                                                                                                                                                | ARCTOSTAPHYLOS UVA-URSI 'WOODS COMPACT' / KINNIKINNICK    | 5 GAL           | LOW              |
|                                                                                                                                                                                                                                                                                                                                                                                                                                                                                                                                                                                                                                                                                                                                                                                                                                                                                                                                                                                                                                                                                                                                                                                                                                                                                                                                                                                                                                                                                                                                                                                                                                                                                                                                                                                                                                                                                                                                                                                                                                                                                                                                | NATIVE PRESERVATION MIX / DELTA BLUE GRASS                | HYDROSEED       | LOW              |
| _                                                                                                                                                                                                                                                                                                                                                                                                                                                                                                                                                                                                                                                                                                                                                                                                                                                                                                                                                                                                                                                                                                                                                                                                                                                                                                                                                                                                                                                                                                                                                                                                                                                                                                                                                                                                                                                                                                                                                                                                                                                                                                                              |                                                           |                 |                  |