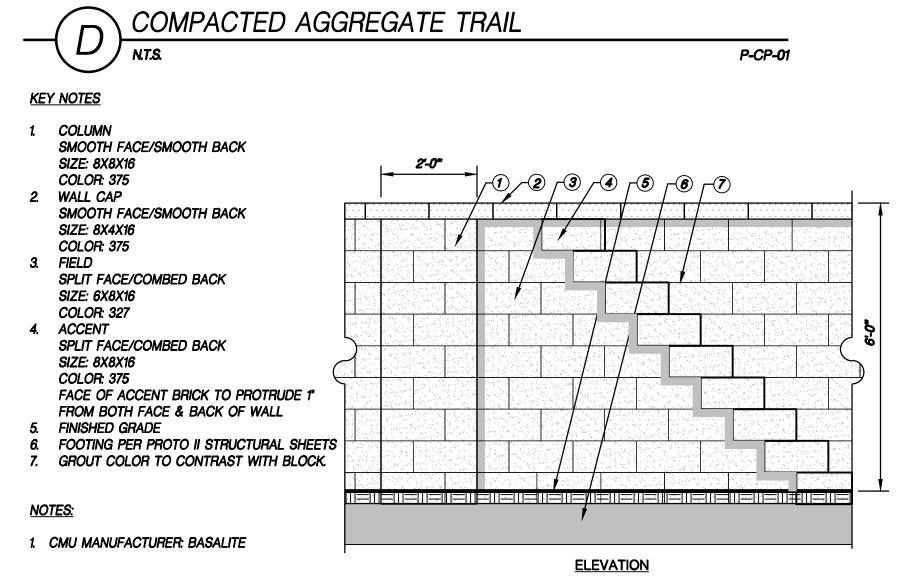

P-SUNR-18

(9) 6"X6" WOOD CAP. CONTRACTOR TO

(11) 1" DRAIN ROCK, 4" DEPTH

(10) 6"X6" WOOD POST • END OF FENCE.

SUBMIT SAMPLE BEFORE ORDERING.

<u>KEY</u>

- (1) 4" AGGREGATED BASE, COMPACTED TO 95% R.D.
- (2) COMPACTED SUBGRADE TO 90% R.D.
- 3 PRE-EMERGENT WEED CONTROL