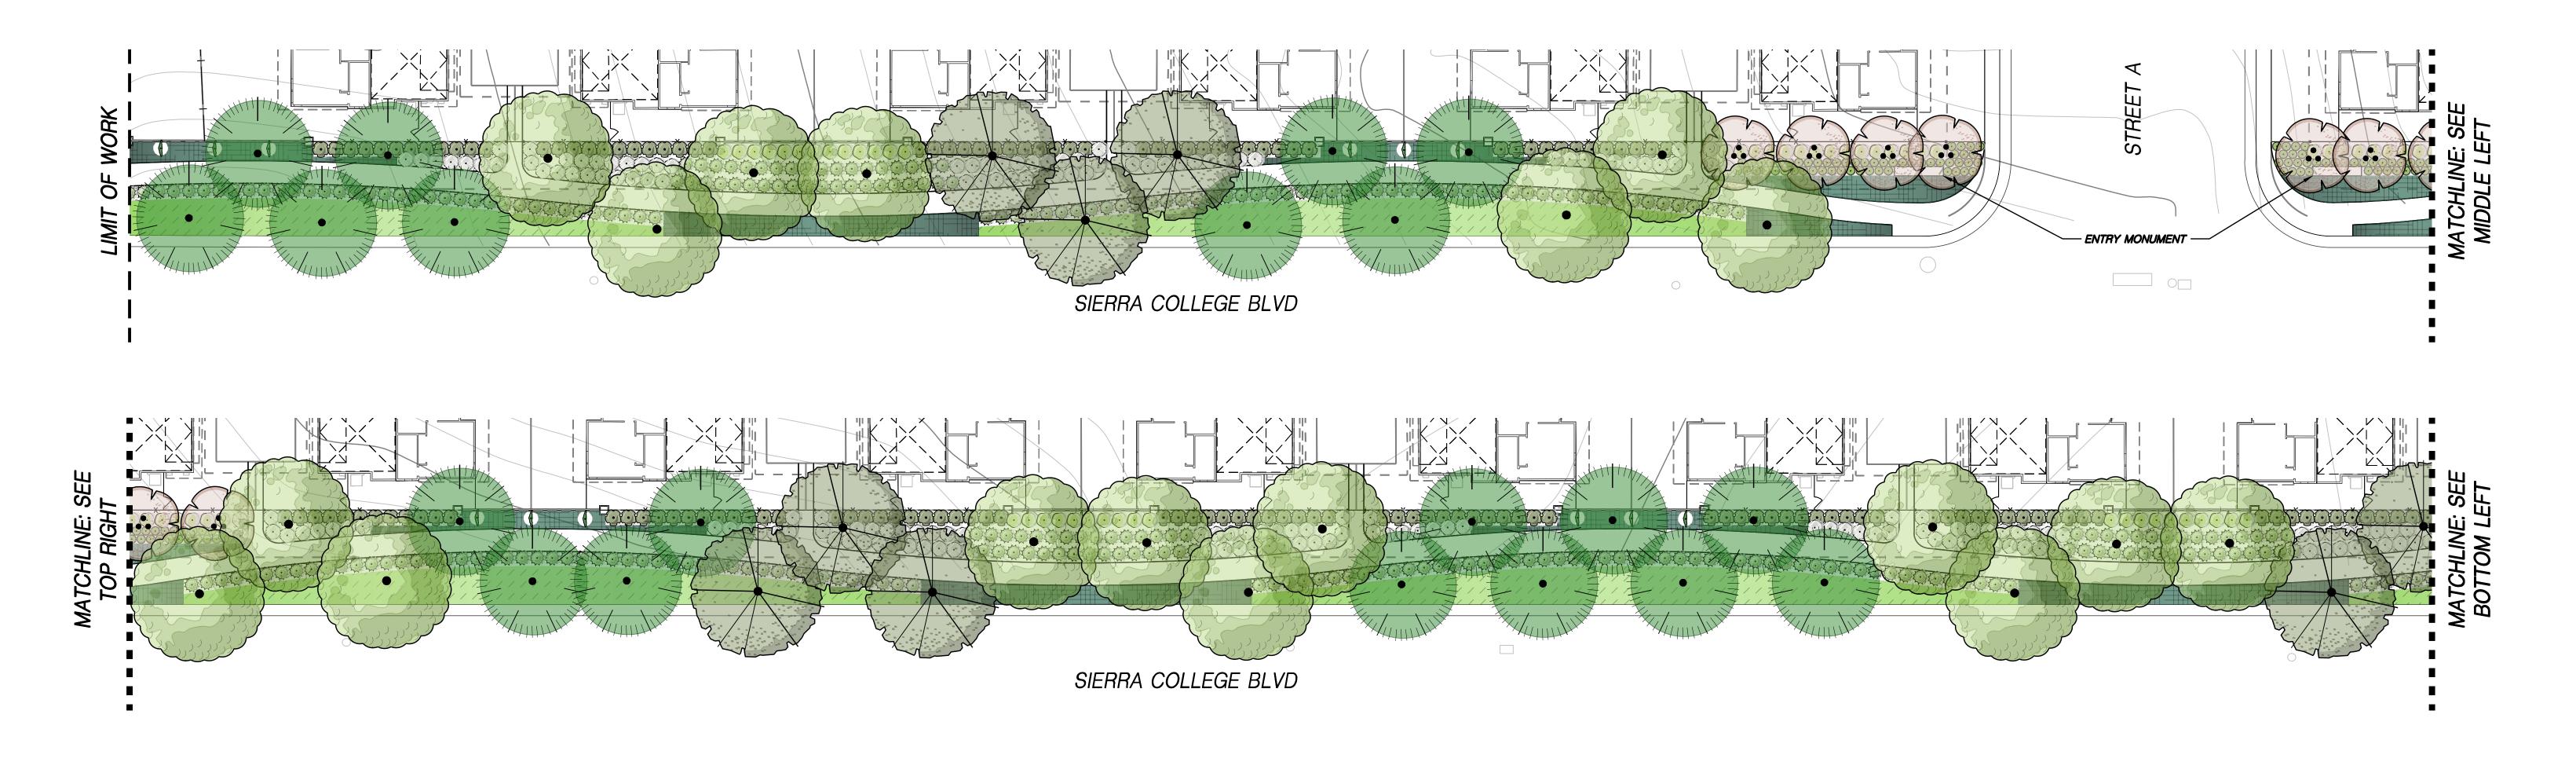

P-CP-02

**COLLEGE PARK** ROCKLIN, CA # 2018-329

SIERRA COLLEGE BLVD & OLYMPUS POINTE - EXISTING FRONTAGE

B SIERRA COLLEGE BLVD - PROPOSED FRONTAGE