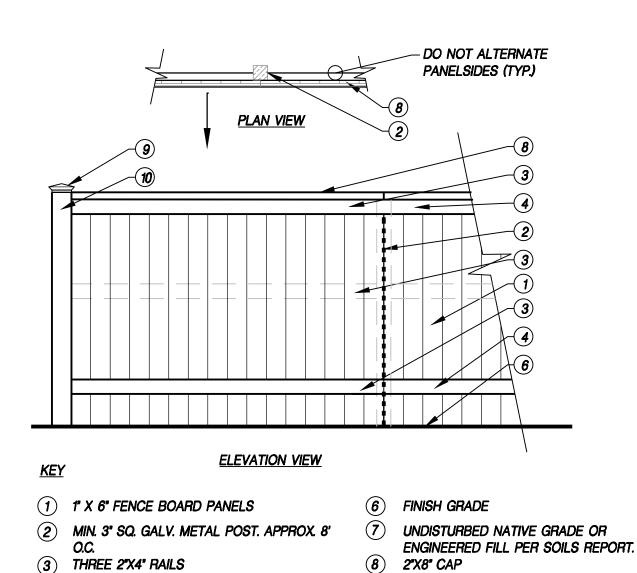

**COLLEGE PARK** ROCKLIN, CA # 2018-329

PRELIMINARY DESIGN REVIEW MARCH 22, 2019, UPDATED OCTOBER 30, 2020

1. ALL FENCE PARTS TO BE TUBULAR STEEL. GRIND SMOOTH ALL WELDS.

2. ALL METAL TO BE POWDERCOATED, COLOR: RAL #8017. CONTRACTOR TO SUBMIT SAMPLE TO LANDSCAPE ARCHITECT.

3. FIELD VERIFY ALL DIMENSIONS PRIOR TO CONSTRUCTION. 6' TUBE STEEL FENCE

WR-LA-FNC-07

DRAIN. CUT PANELS AROUND FOOTING.

(4) 1"X6" PLANT-ON BOARD

12"X24" CONCRETE FOOTING SLOPED TO

- 1. ALL WOOD SHALL BE CONSTRUCTION HRT. RO. REDWOOD OR CEDAR #2 OR BETTER. STAINED: SW 3542 CHARWOOD 2. ALL POSTS TO BE MASTER HALCO POSTMASTER WOOD FENCE POST. TO BE PAINTED RAL 8017
- 3. AIR POWERED GALVANIZED 6D OR 8D NAILS AT FENCE BOARDS, 16D GALVANIZED FRAME NAILS.
- 4. DO NOT ALTERNATE FENCE PANEL. WHERE ADJACENT TO OPEN SPACE, PANELS TO FACE OUTWARD. DELUXE FENCE W/ 6"X6" END CAP