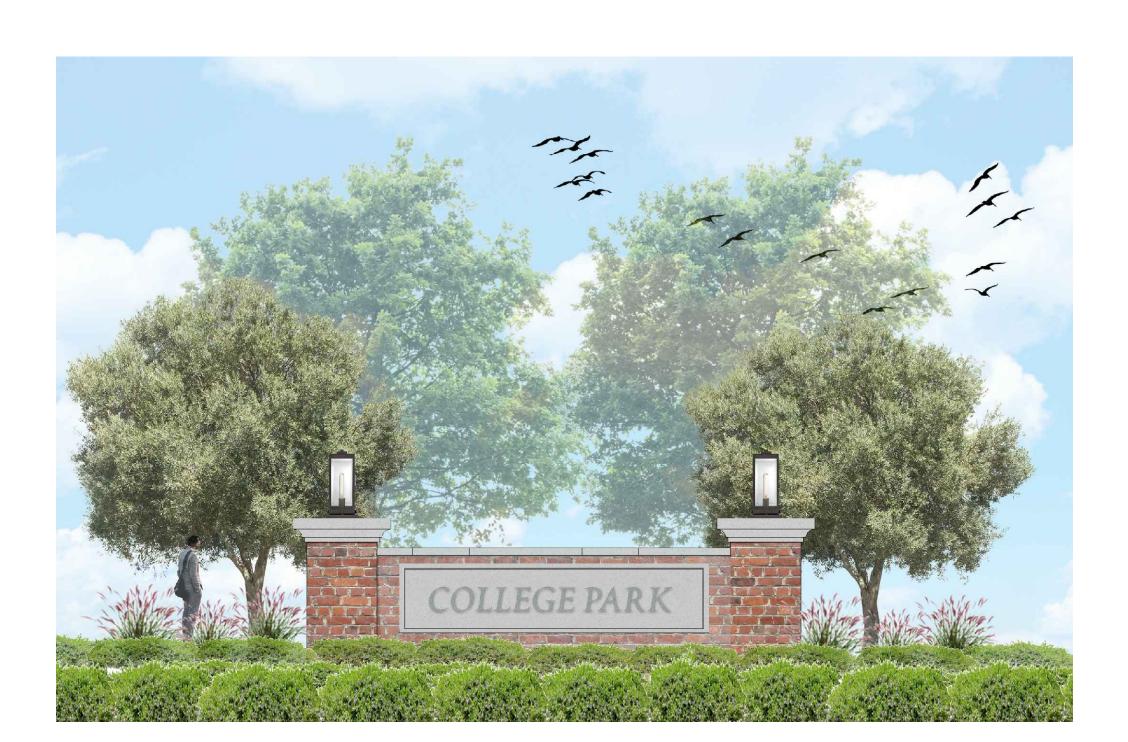

**COLLEGE PARK** ROCKLIN, CA # 2018-329

PRELIMINARY DESIGN REVIEW MARCH 22, 2019, UPDATED OCTOBER 30, 2020

1. ALL FENCE PARTS TO BE TUBULAR STEEL. GRIND SMOOTH ALL WELDS.

2. ALL METAL TO BE POWDERCOATED, COLOR: RAL #8017. CONTRACTOR TO SUBMIT SAMPLE TO LANDSCAPE ARCHITECT.