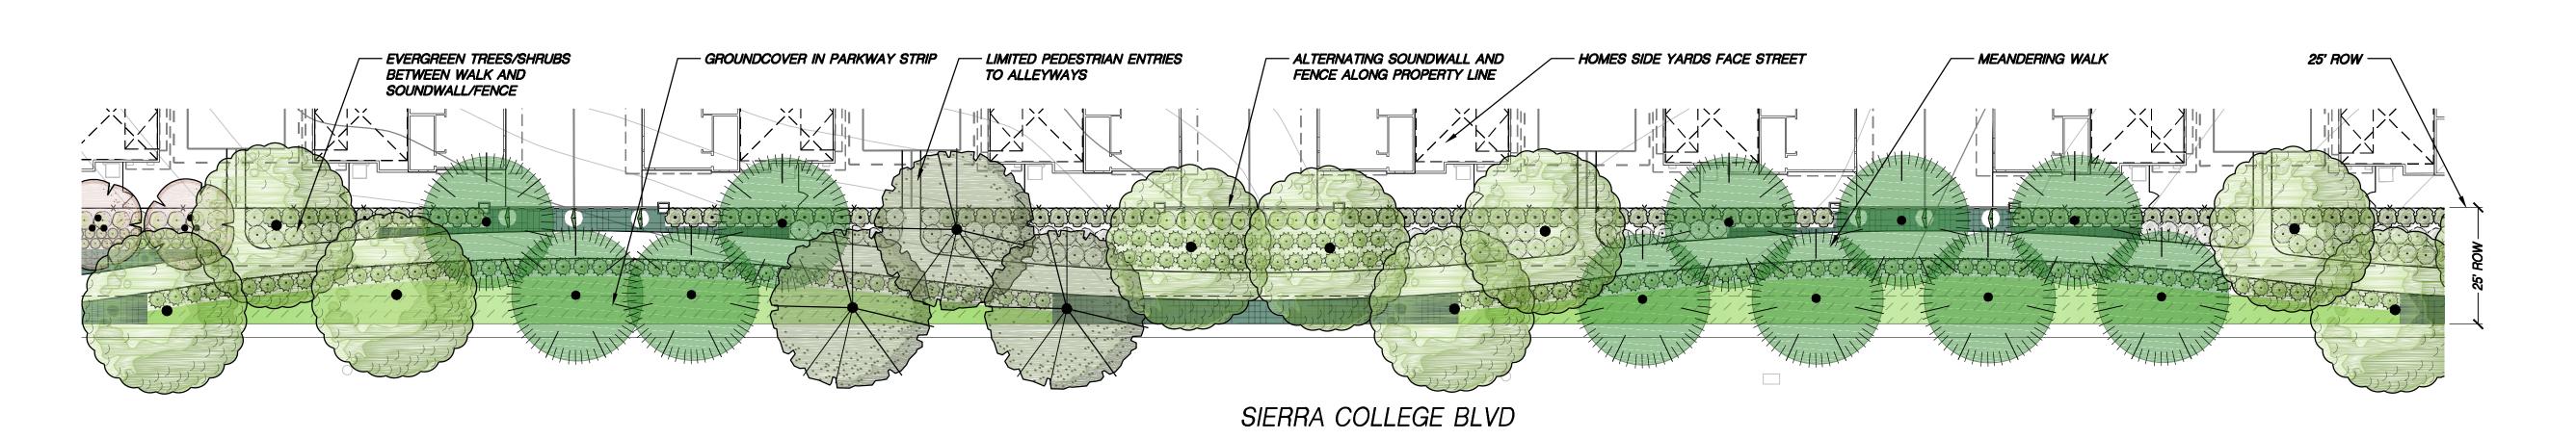

P-CP-02

**COLLEGE PARK** ROCKLIN, CA # 2018-329

SIERRA COLLEGE BLVD & OLYMPUS POINTE - EXISTING FRONTAGE

B SIERRA COLLEGE BLVD - PROPOSED FRONTAGE