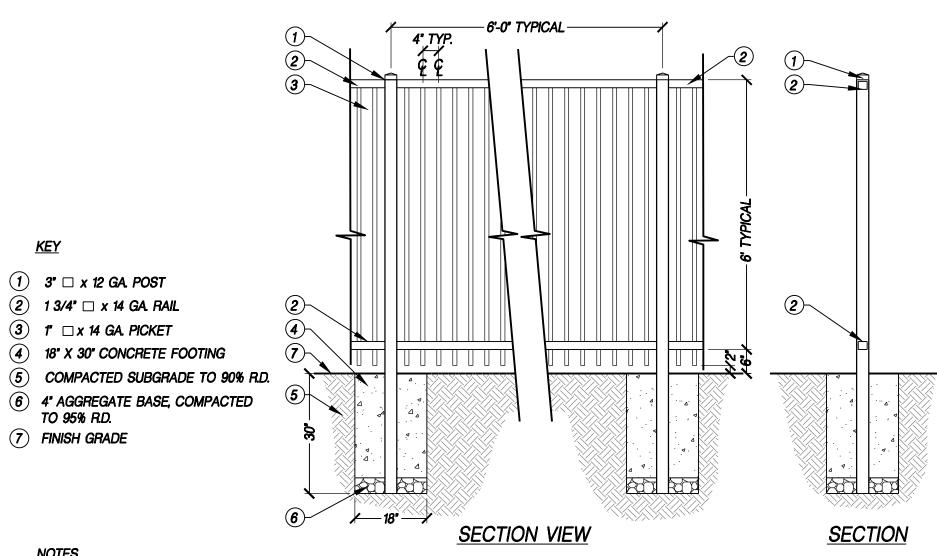

**COLLEGE PARK** ROCKLIN, CA # 2018-329

PRELIMINARY DESIGN REVIEW MARCH 22, 2019, UPDATED OCTOBER 30, 2020

1. ALL FENCE PARTS TO BE TUBULAR STEEL. GRIND SMOOTH ALL WELDS.

2. ALL METAL TO BE POWDERCOATED, COLOR: RAL #8017. CONTRACTOR TO SUBMIT SAMPLE TO LANDSCAPE ARCHITECT.

3. FIELD VERIFY ALL DIMENSIONS PRIOR TO CONSTRUCTION. 6' TUBE STEEL FENCE

WR-LA-FNC-07

DRAIN. CUT PANELS AROUND FOOTING.

(4) 1"X6" PLANT-ON BOARD

12"X24" CONCRETE FOOTING SLOPED TO

- 1. ALL WOOD SHALL BE CONSTRUCTION HRT. RO. REDWOOD OR CEDAR #2 OR BETTER. STAINED: SW 3542 CHARWOOD 2. ALL POSTS TO BE MASTER HALCO POSTMASTER WOOD FENCE POST. TO BE PAINTED RAL 8017
- 3. AIR POWERED GALVANIZED 6D OR 8D NAILS AT FENCE BOARDS, 16D GALVANIZED FRAME NAILS.
- 4. DO NOT ALTERNATE FENCE PANEL. WHERE ADJACENT TO OPEN SPACE, PANELS TO FACE OUTWARD. DELUXE FENCE W/ 6"X6" END CAP