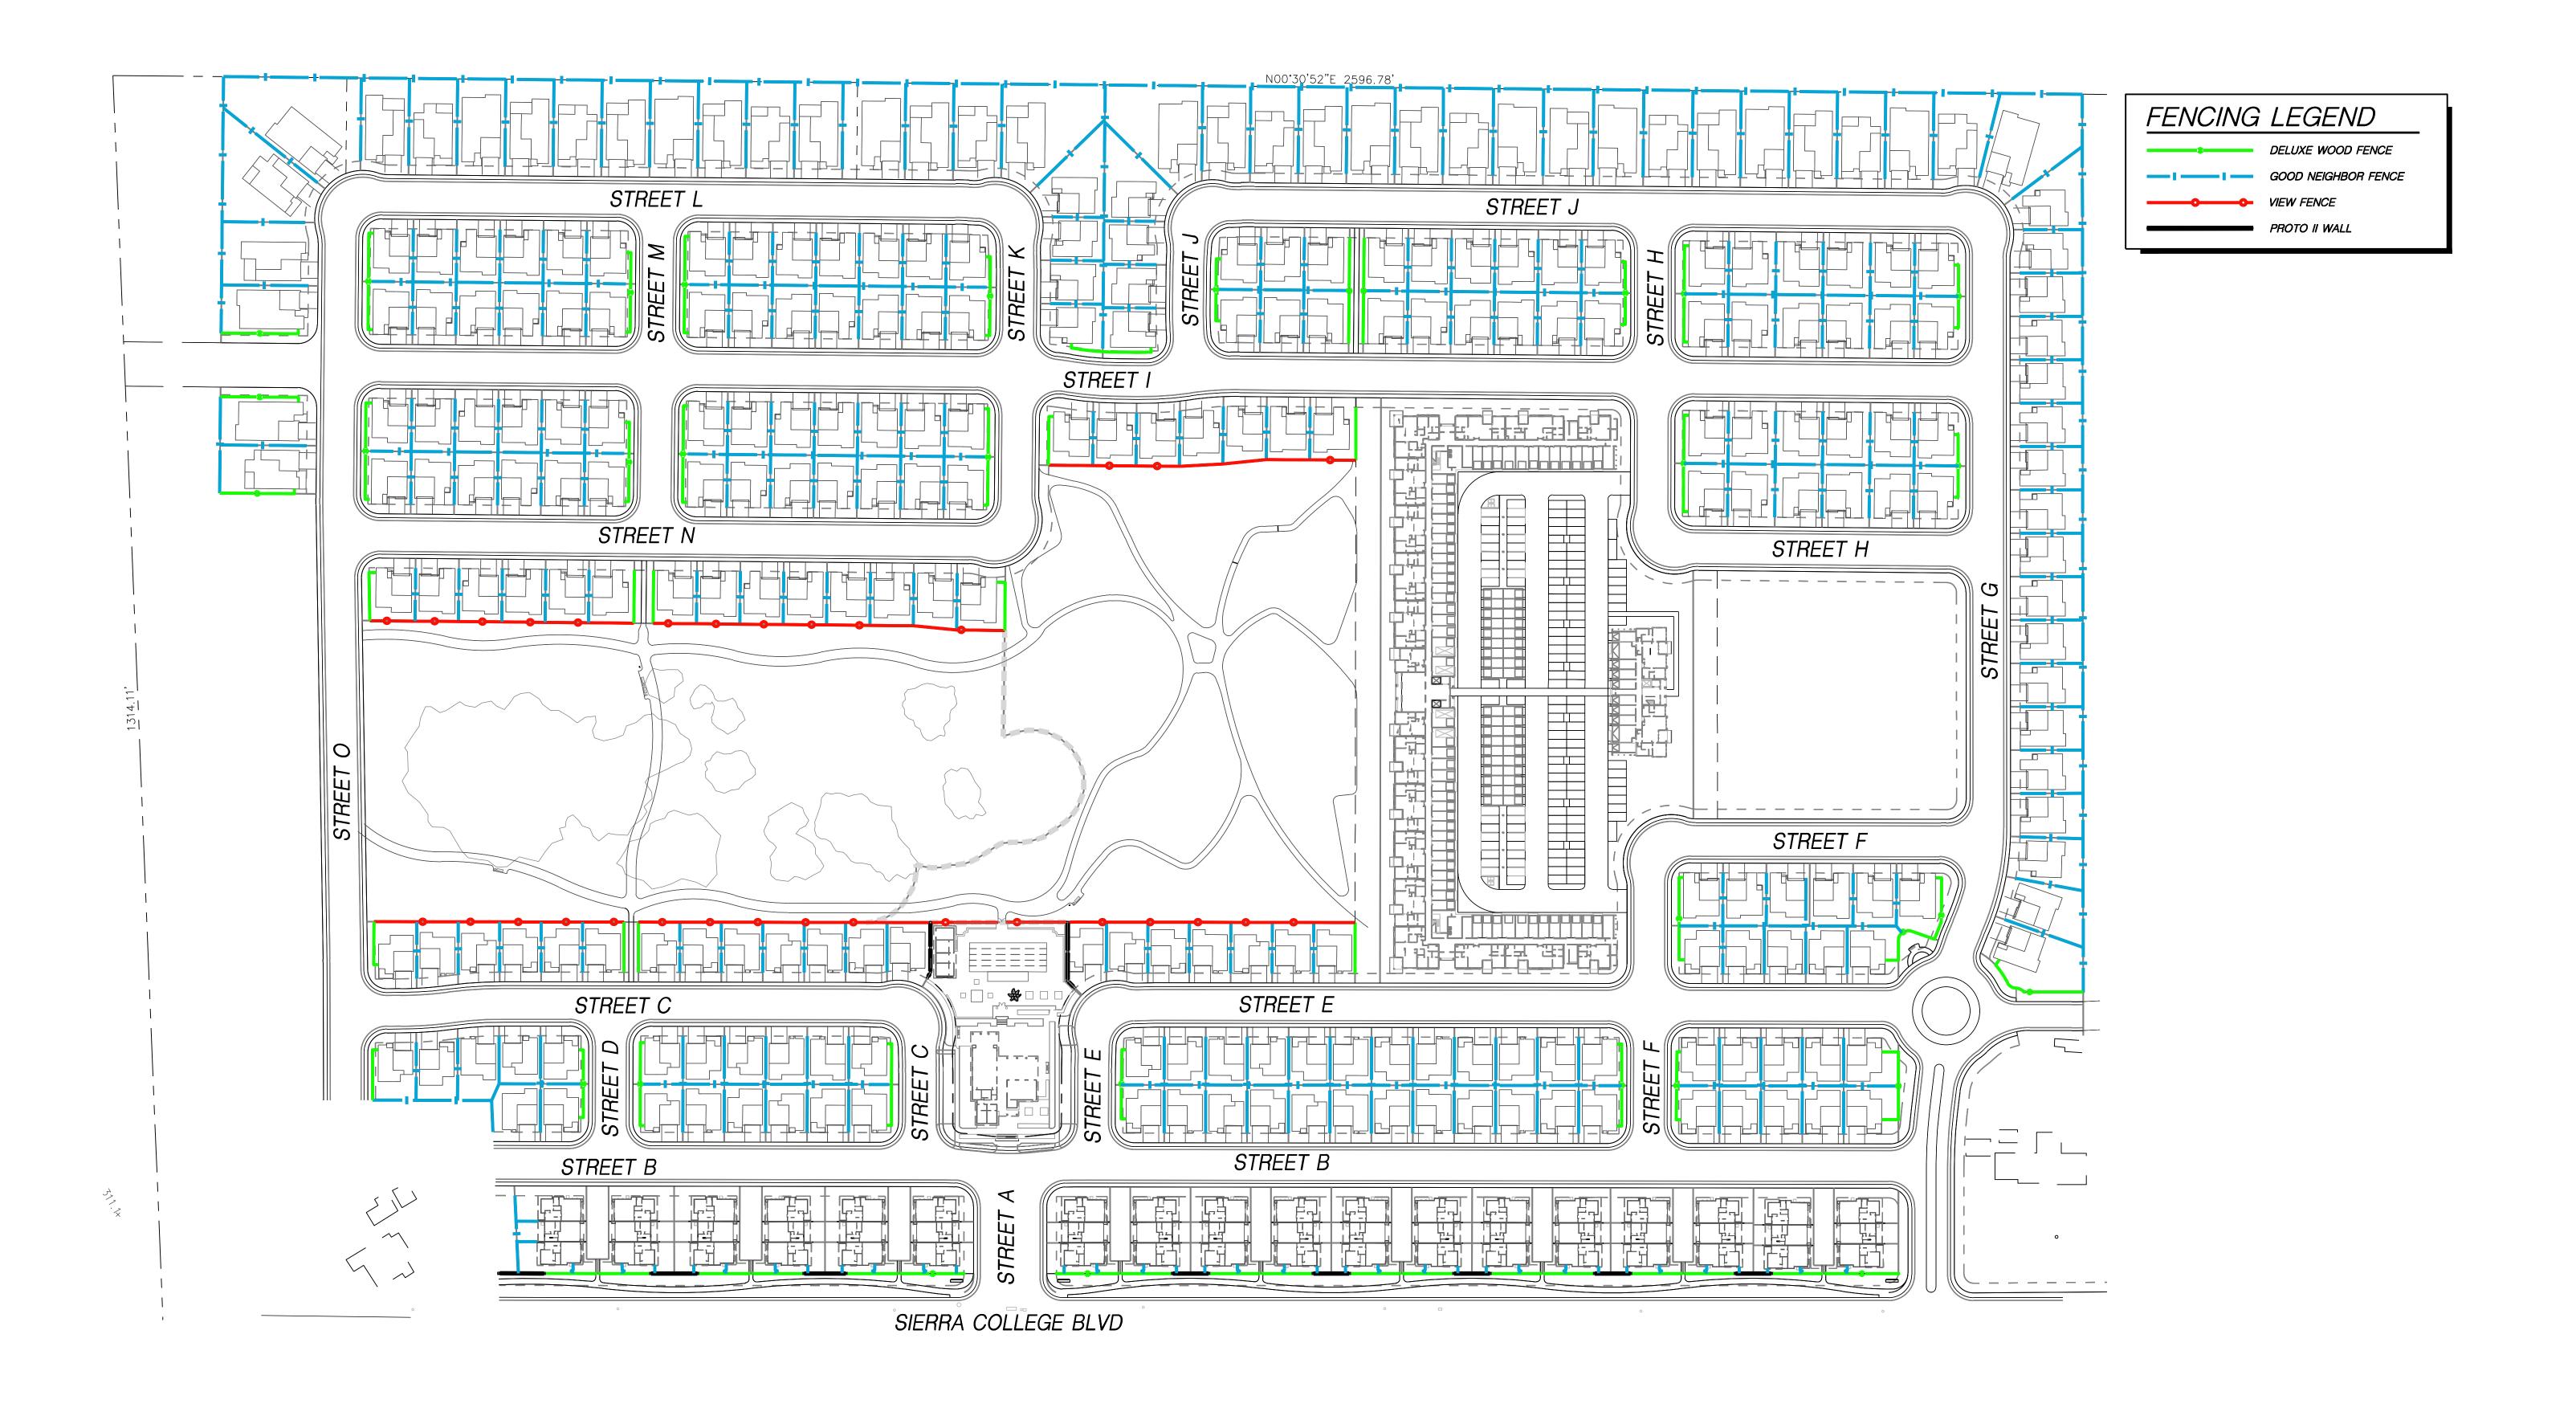

**COLLEGE PARK** ROCKLIN, CA # 2018-329

PRELIMINARY DESIGN REVIEW MARCH 22, 2019, UPDATED OCTOBER 30, 2020

1. ALL FENCE PARTS TO BE TUBULAR STEEL. GRIND SMOOTH ALL WELDS.

2. ALL METAL TO BE POWDERCOATED, COLOR: RAL #8017. CONTRACTOR TO SUBMIT SAMPLE TO LANDSCAPE ARCHITECT.