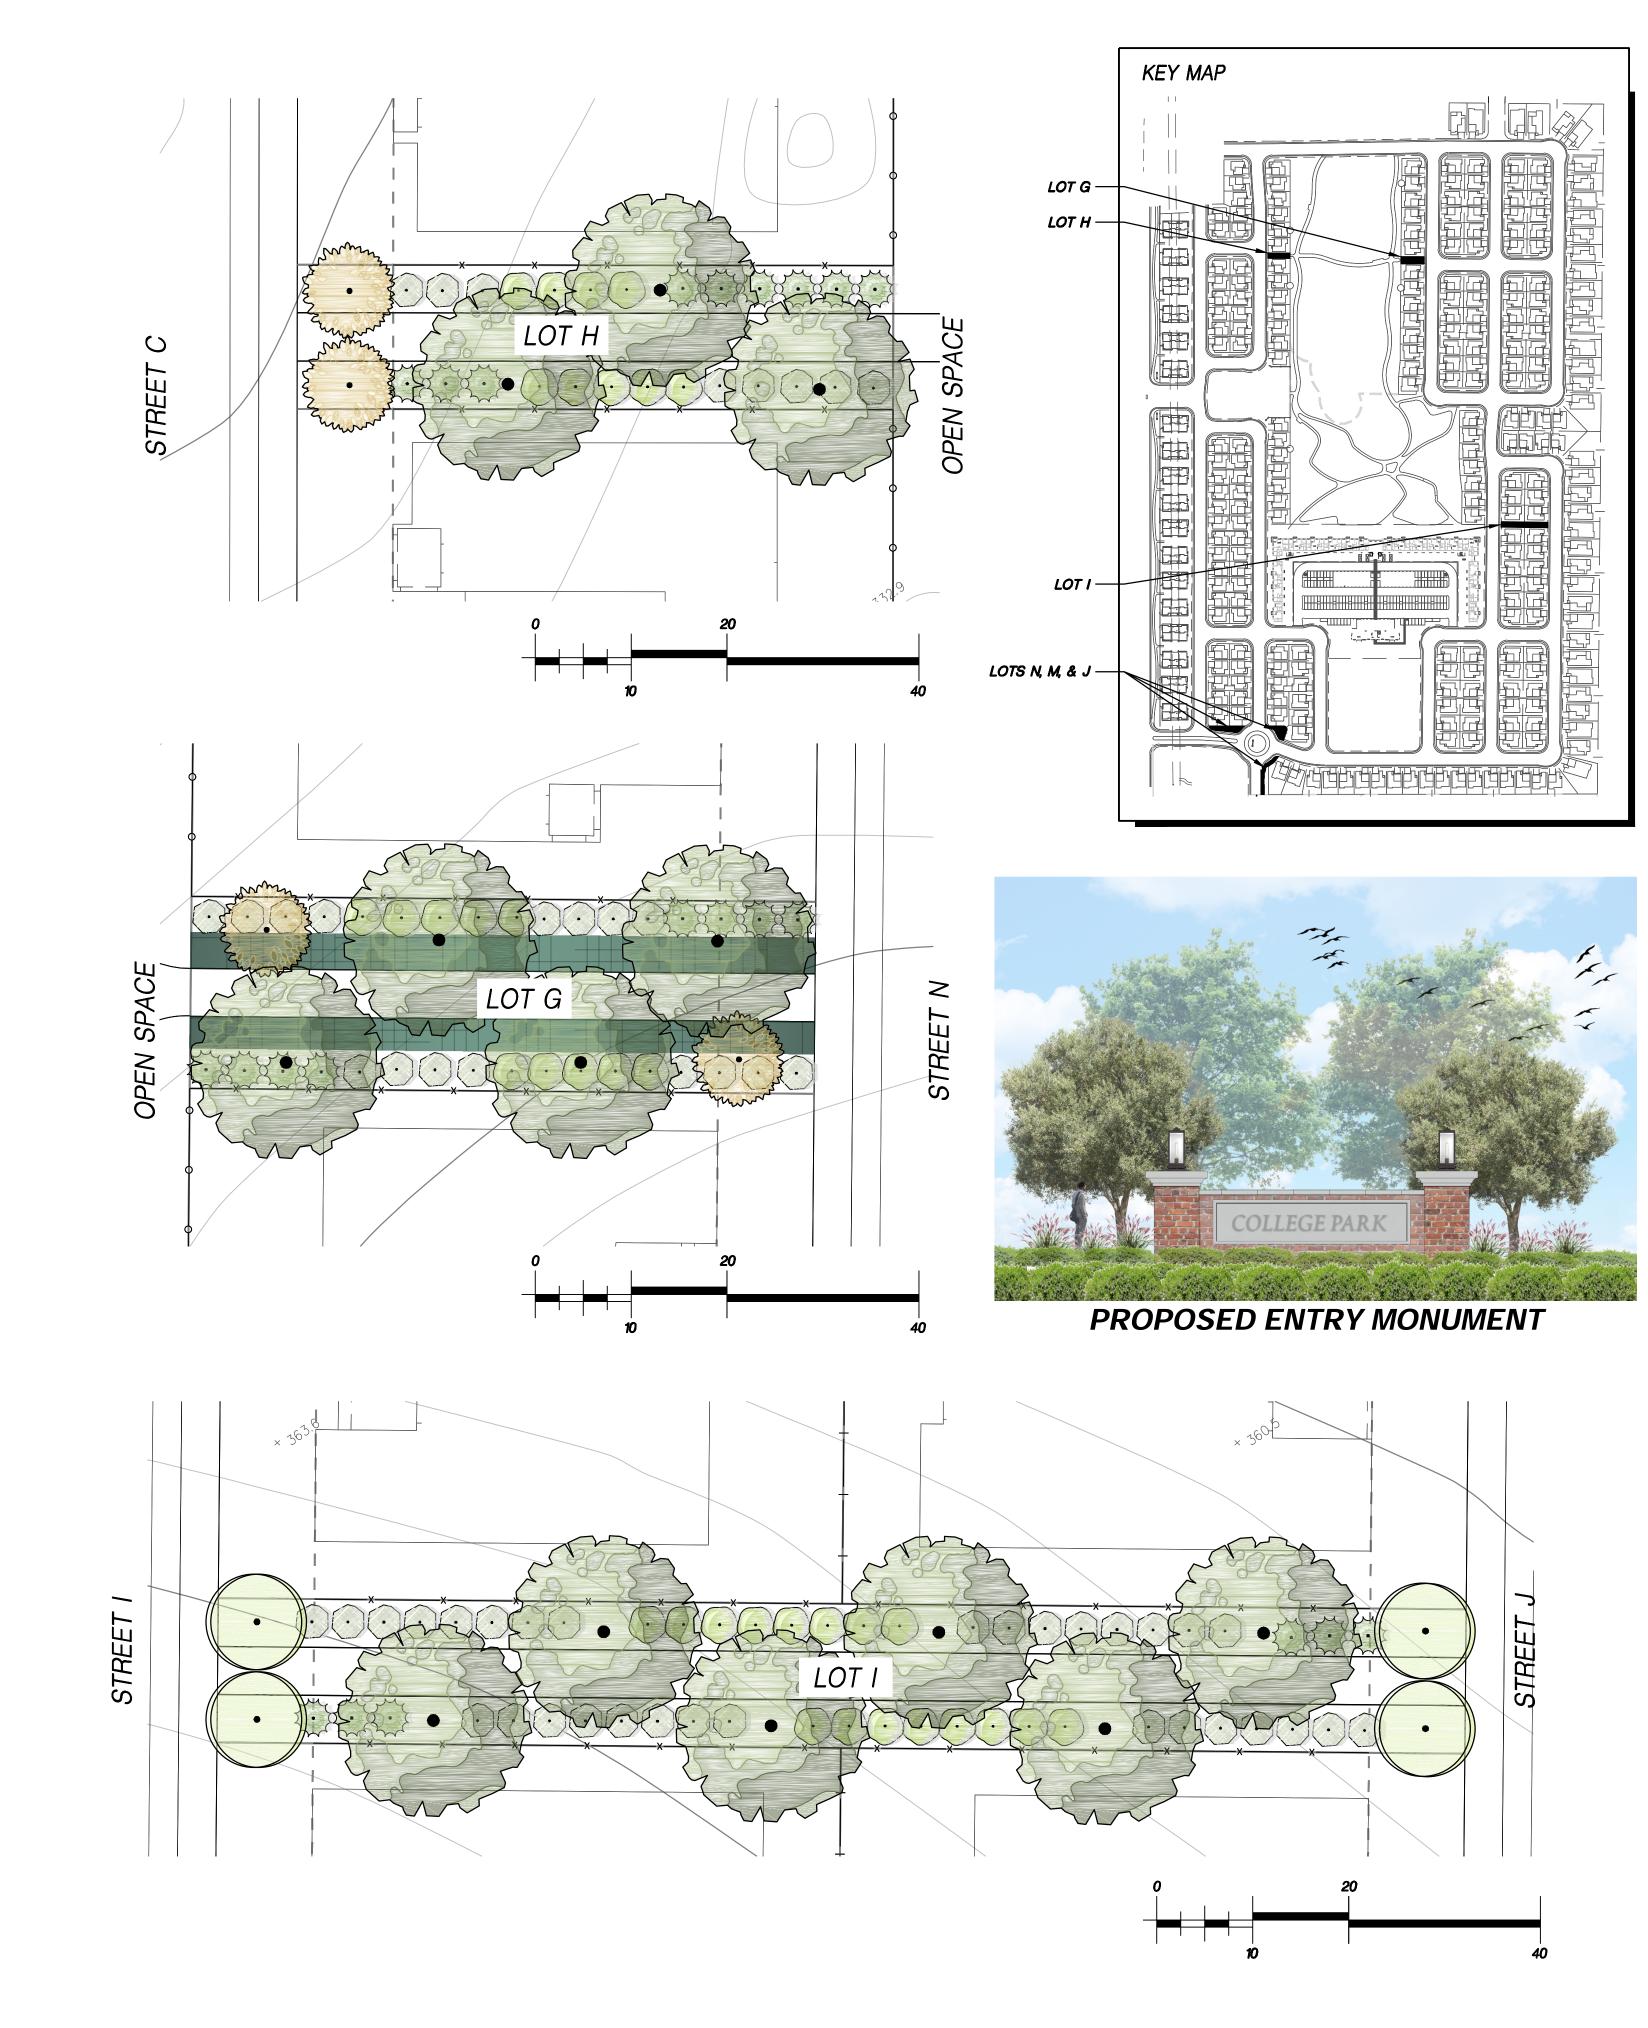

**COLLEGE PARK** ROCKLIN, CA # 2018-329

PRELIMINARY DESIGN REVIEW MARCH 22, 2019, UPDATED OCTOBER 30, 2020

1. ALL FENCE PARTS TO BE TUBULAR STEEL. GRIND SMOOTH ALL WELDS.

2. ALL METAL TO BE POWDERCOATED, COLOR: RAL #8017. CONTRACTOR TO SUBMIT SAMPLE TO LANDSCAPE ARCHITECT.