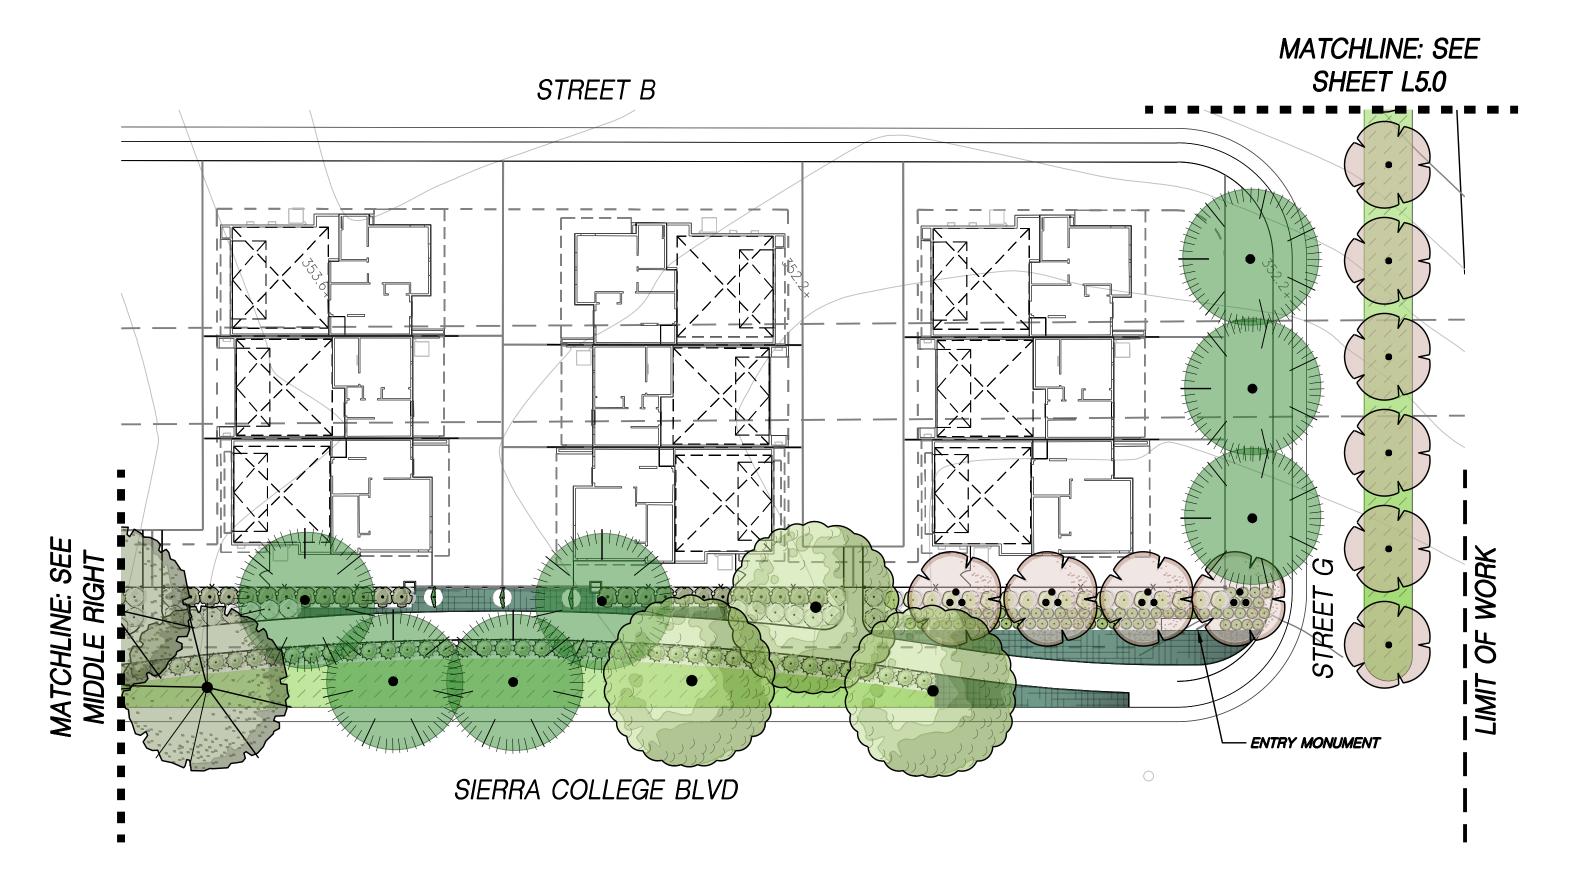

P-CP-02

**COLLEGE PARK** ROCKLIN, CA # 2018-329

SIERRA COLLEGE BLVD & OLYMPUS POINTE - EXISTING FRONTAGE

B SIERRA COLLEGE BLVD - PROPOSED FRONTAGE