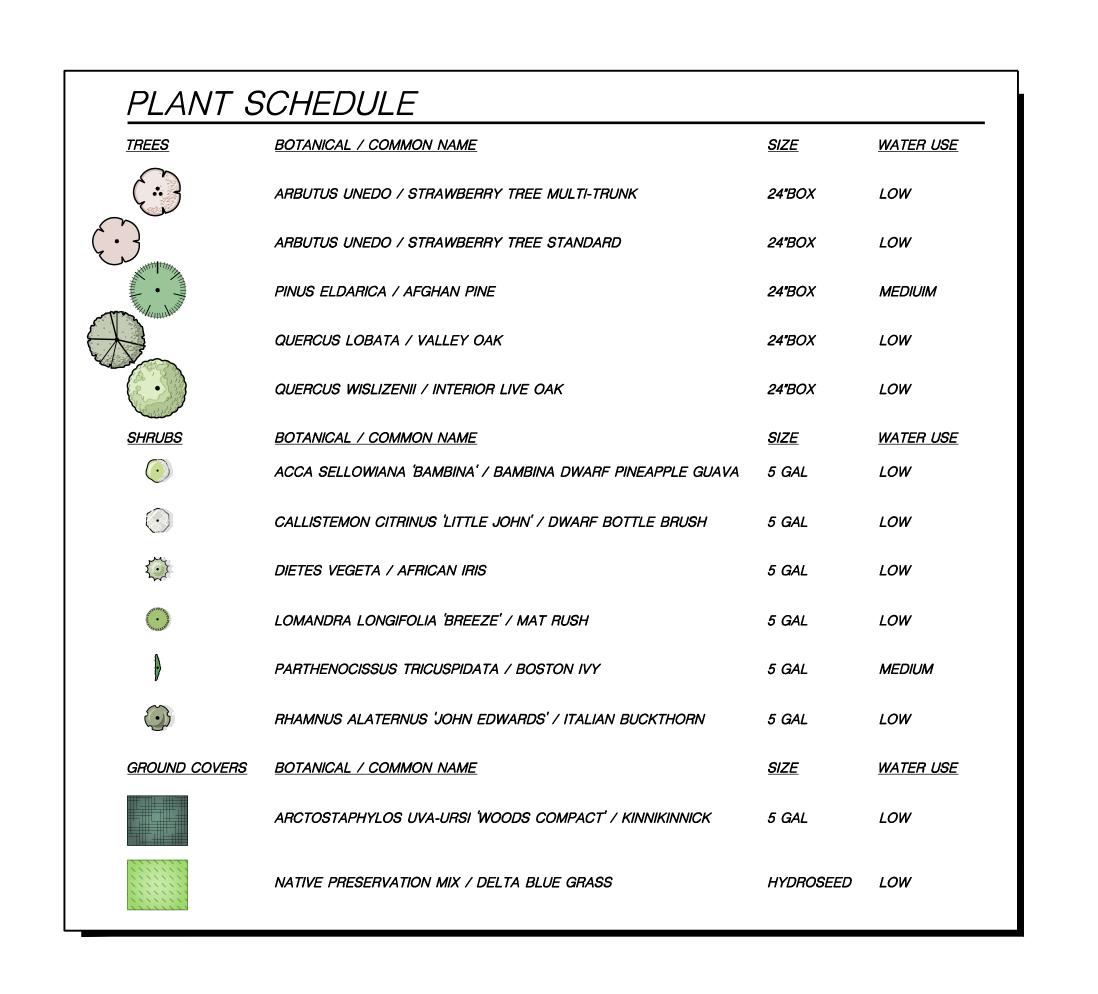

- DOG PARK
- PICKLEBALL COURTS
- BASKETBALL COURTS
- PICNIC TABLES
- WALKING PATHS • OPEN TURF AREA
- LOT C

STREET G

| PLANT S                                                                                                                                                                                                                                                                                                                                                                                                                                                                                                                                                                                                                                                                                                                                                                                                                                                                                                                                                                                                                                                                                                                                                                                                                                                                                                                                                                                                                                                                                                                                                                                                                                                                                                                                                                                                                                                                                                                                                                                                                                                                                                                        | CHEDULE                                                   |                 |                  |
|--------------------------------------------------------------------------------------------------------------------------------------------------------------------------------------------------------------------------------------------------------------------------------------------------------------------------------------------------------------------------------------------------------------------------------------------------------------------------------------------------------------------------------------------------------------------------------------------------------------------------------------------------------------------------------------------------------------------------------------------------------------------------------------------------------------------------------------------------------------------------------------------------------------------------------------------------------------------------------------------------------------------------------------------------------------------------------------------------------------------------------------------------------------------------------------------------------------------------------------------------------------------------------------------------------------------------------------------------------------------------------------------------------------------------------------------------------------------------------------------------------------------------------------------------------------------------------------------------------------------------------------------------------------------------------------------------------------------------------------------------------------------------------------------------------------------------------------------------------------------------------------------------------------------------------------------------------------------------------------------------------------------------------------------------------------------------------------------------------------------------------|-----------------------------------------------------------|-----------------|------------------|
| TREES                                                                                                                                                                                                                                                                                                                                                                                                                                                                                                                                                                                                                                                                                                                                                                                                                                                                                                                                                                                                                                                                                                                                                                                                                                                                                                                                                                                                                                                                                                                                                                                                                                                                                                                                                                                                                                                                                                                                                                                                                                                                                                                          | BOTANICAL / COMMON NAME                                   | <u>SIZE</u>     | WATER USE        |
|                                                                                                                                                                                                                                                                                                                                                                                                                                                                                                                                                                                                                                                                                                                                                                                                                                                                                                                                                                                                                                                                                                                                                                                                                                                                                                                                                                                                                                                                                                                                                                                                                                                                                                                                                                                                                                                                                                                                                                                                                                                                                                                                | ARBUTUS UNEDO / STRAWBERRY TREE STANDARD                  | 24 <b>"</b> BOX | LOW              |
| $\odot$                                                                                                                                                                                                                                                                                                                                                                                                                                                                                                                                                                                                                                                                                                                                                                                                                                                                                                                                                                                                                                                                                                                                                                                                                                                                                                                                                                                                                                                                                                                                                                                                                                                                                                                                                                                                                                                                                                                                                                                                                                                                                                                        | CITRUS X LIMON 'DWARF MEYER' / MEYER LEMON                | 15 GAL          | MEDIUM           |
| Exercise 1                                                                                                                                                                                                                                                                                                                                                                                                                                                                                                                                                                                                                                                                                                                                                                                                                                                                                                                                                                                                                                                                                                                                                                                                                                                                                                                                                                                                                                                                                                                                                                                                                                                                                                                                                                                                                                                                                                                                                                                                                                                                                                                     | CITRUS X SINENSIS 'DWARF WASHINGTON' / DWARF NAVEL ORANGE | 15 GAL          | MEDIUM           |
|                                                                                                                                                                                                                                                                                                                                                                                                                                                                                                                                                                                                                                                                                                                                                                                                                                                                                                                                                                                                                                                                                                                                                                                                                                                                                                                                                                                                                                                                                                                                                                                                                                                                                                                                                                                                                                                                                                                                                                                                                                                                                                                                | OLEA EUROPAEA 'SWAN HILL' TM / SWAN HILL OLIVE            | 24 <b>"</b> BOX | LOW              |
| · ·                                                                                                                                                                                                                                                                                                                                                                                                                                                                                                                                                                                                                                                                                                                                                                                                                                                                                                                                                                                                                                                                                                                                                                                                                                                                                                                                                                                                                                                                                                                                                                                                                                                                                                                                                                                                                                                                                                                                                                                                                                                                                                                            | PINUS ELDARICA / AFGHAN PINE                              | 24 <b>"</b> BOX | MEDIUIM          |
| <u>SHRUBS</u>                                                                                                                                                                                                                                                                                                                                                                                                                                                                                                                                                                                                                                                                                                                                                                                                                                                                                                                                                                                                                                                                                                                                                                                                                                                                                                                                                                                                                                                                                                                                                                                                                                                                                                                                                                                                                                                                                                                                                                                                                                                                                                                  | BOTANICAL / COMMON NAME                                   | <u>SIZE</u>     | WATER USE        |
| $\bigcirc$                                                                                                                                                                                                                                                                                                                                                                                                                                                                                                                                                                                                                                                                                                                                                                                                                                                                                                                                                                                                                                                                                                                                                                                                                                                                                                                                                                                                                                                                                                                                                                                                                                                                                                                                                                                                                                                                                                                                                                                                                                                                                                                     | ACCA SELLOWIANA 'BAMBINA' / BAMBINA DWARF PINEAPPLE GUAVA | 5 GAL           | LOW              |
| $\odot$                                                                                                                                                                                                                                                                                                                                                                                                                                                                                                                                                                                                                                                                                                                                                                                                                                                                                                                                                                                                                                                                                                                                                                                                                                                                                                                                                                                                                                                                                                                                                                                                                                                                                                                                                                                                                                                                                                                                                                                                                                                                                                                        | CALLISTEMON CITRINUS 'LITTLE JOHN' / DWARF BOTTLE BRUSH   | 5 GAL           | LOW              |
|                                                                                                                                                                                                                                                                                                                                                                                                                                                                                                                                                                                                                                                                                                                                                                                                                                                                                                                                                                                                                                                                                                                                                                                                                                                                                                                                                                                                                                                                                                                                                                                                                                                                                                                                                                                                                                                                                                                                                                                                                                                                                                                                | DIETES VEGETA / AFRICAN IRIS                              | 5 GAL           | LOW              |
| The state of the s | LOMANDRA LONGIFOLIA 'BREEZE' / MAT RUSH                   | 5 GAL           | LOW              |
| GROUND COVERS                                                                                                                                                                                                                                                                                                                                                                                                                                                                                                                                                                                                                                                                                                                                                                                                                                                                                                                                                                                                                                                                                                                                                                                                                                                                                                                                                                                                                                                                                                                                                                                                                                                                                                                                                                                                                                                                                                                                                                                                                                                                                                                  | BOTANICAL / COMMON NAME                                   | <u>SIZE</u>     | <u>WATER USE</u> |
|                                                                                                                                                                                                                                                                                                                                                                                                                                                                                                                                                                                                                                                                                                                                                                                                                                                                                                                                                                                                                                                                                                                                                                                                                                                                                                                                                                                                                                                                                                                                                                                                                                                                                                                                                                                                                                                                                                                                                                                                                                                                                                                                | ARCTOSTAPHYLOS UVA-URSI 'WOODS COMPACT' / KINNIKINNICK    | 5 GAL           | LOW              |
|                                                                                                                                                                                                                                                                                                                                                                                                                                                                                                                                                                                                                                                                                                                                                                                                                                                                                                                                                                                                                                                                                                                                                                                                                                                                                                                                                                                                                                                                                                                                                                                                                                                                                                                                                                                                                                                                                                                                                                                                                                                                                                                                | NATIVE PRESERVATION MIX / DELTA BLUE GRASS                | HYDROSEED       | LOW              |
| _                                                                                                                                                                                                                                                                                                                                                                                                                                                                                                                                                                                                                                                                                                                                                                                                                                                                                                                                                                                                                                                                                                                                                                                                                                                                                                                                                                                                                                                                                                                                                                                                                                                                                                                                                                                                                                                                                                                                                                                                                                                                                                                              |                                                           |                 |                  |