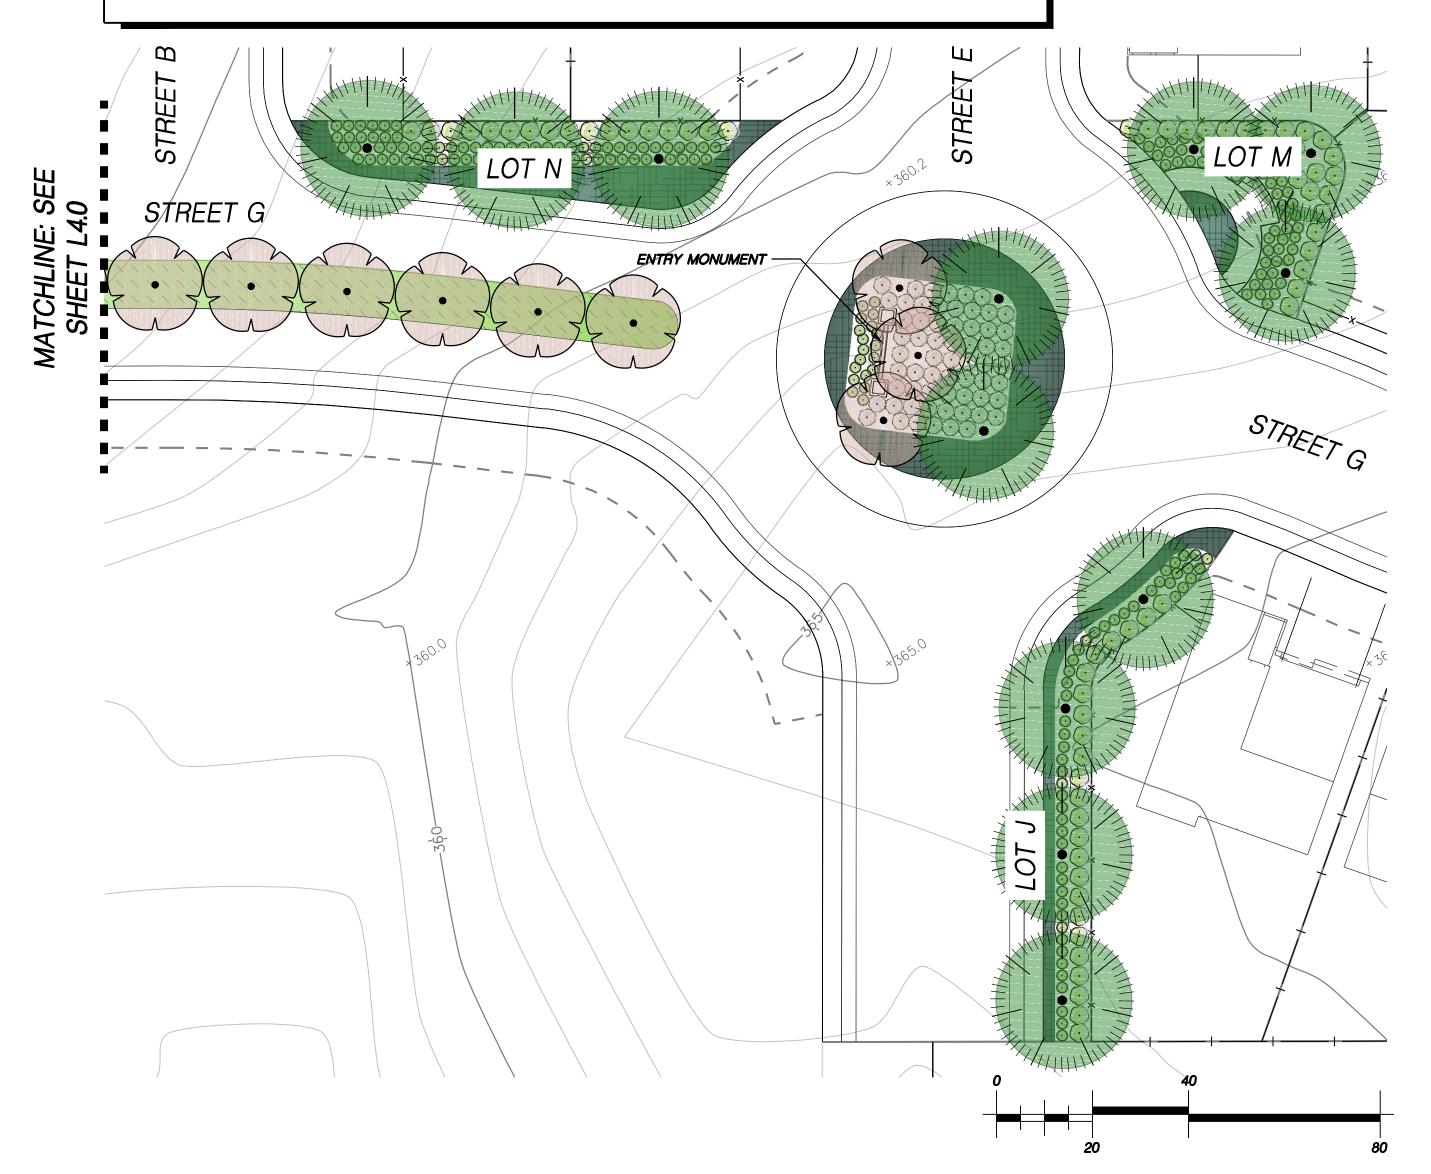

**COLLEGE PARK** ROCKLIN, CA # 2018-329

PRELIMINARY DESIGN REVIEW MARCH 22, 2019, UPDATED OCTOBER 30, 2020

1. ALL FENCE PARTS TO BE TUBULAR STEEL. GRIND SMOOTH ALL WELDS.

2. ALL METAL TO BE POWDERCOATED, COLOR: RAL #8017. CONTRACTOR TO SUBMIT SAMPLE TO LANDSCAPE ARCHITECT.