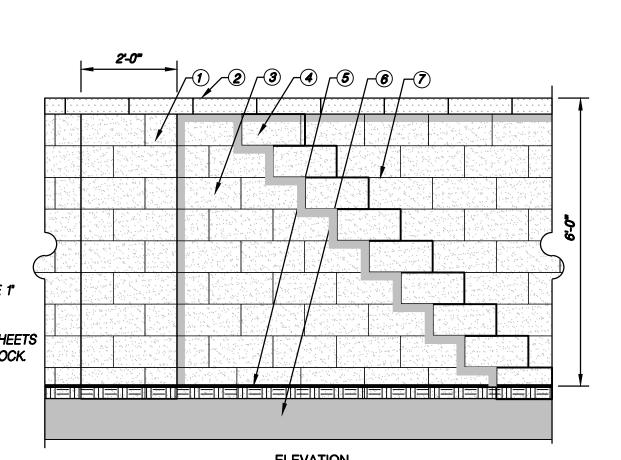

P-SUNR-18

(9) 6"X6" WOOD CAP. CONTRACTOR TO

(11) 1" DRAIN ROCK, 4" DEPTH

(10) 6"X6" WOOD POST • END OF FENCE.

SUBMIT SAMPLE BEFORE ORDERING.

<u>KEY</u>

- (1) 4" AGGREGATED BASE, COMPACTED TO 95% R.D.
- (2) COMPACTED SUBGRADE TO 90% R.D.
- 3 PRE-EMERGENT WEED CONTROL