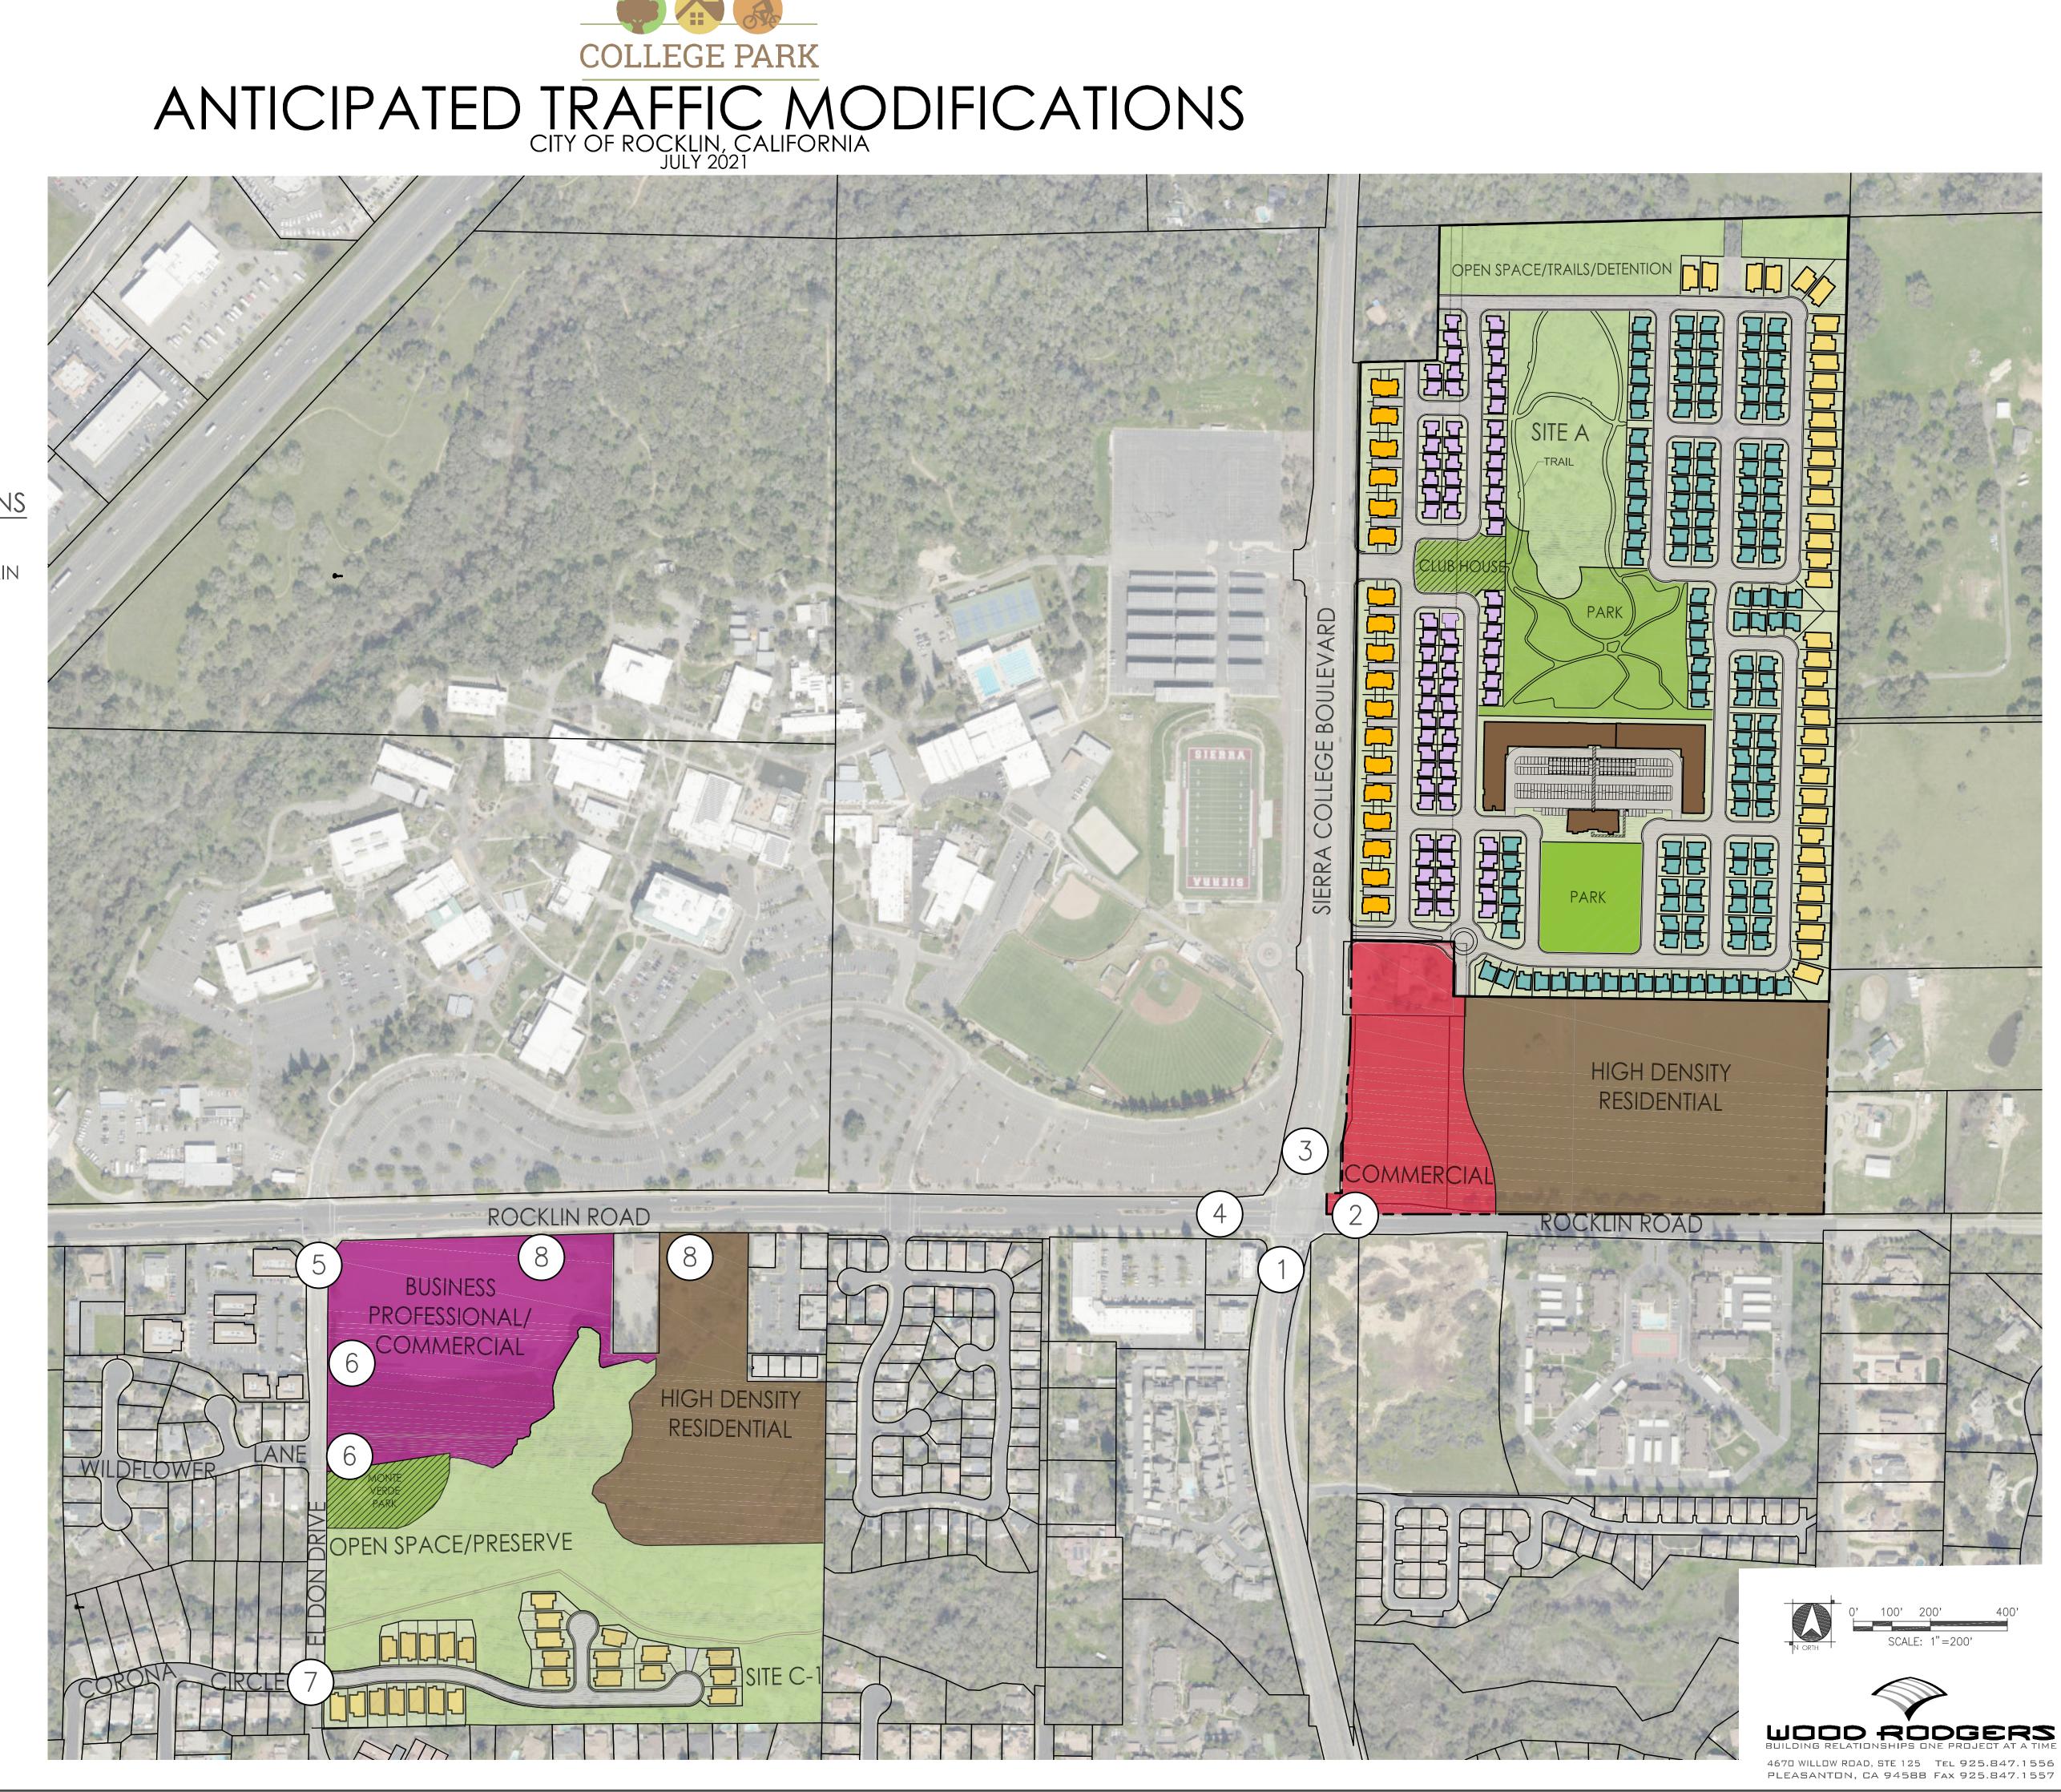

## SUMMARY OF ANTICIPATED TRAFFIC MODIFICATIONS

- (1)EXISTING SOUTHBOUND STRIPING TO REMAIN 2 EXISTING NORTHBOUND LEFT HAND TURN LANES TO REMAIN EXISTING NORTHBOUND LANE TO REMAIN ADD 2 NORTHBOUND LANES BY OTHERS ADD NORTHBOUND BIKE LANE BY OTHERS ADD NORTHBOUND RIGHT TURN LANE BY OTHERS PROVIDE TRANSITIONS TO MATCH EXISTING
- (2)EXISTING EASTBOUND STRIPING TO REMAIN MEDIAN TO BE RAISED AND WIDENED SHIFT WESTBOUND LEFT TURN LANE SHIFT 1 WESTBOUND LANE ADD WESTBOUND LANE ADD WESTBOUND BIKE LANE ADD WESTBOUND RIGHT TURN LANE PROVIDE TRANSITIONS TO MATCH EXISTING

(3)

(4)

(5)

6

(7)

8

- SHIFT BIKE LANE ADD NORTHBOUND LANE SHIFT 2 NORTHBOUND LANES MEDIAN TO BE RAISED AND WIDENED SHIFT EXISTING SOUTHBOUND LEFT TURN LANE ADD SOUTHBOUND LEFT TURN LANE SHIFT EXISTING 3 SOUTHBOUND LANES SHIFT EXISTING SOUTHBOUND BIKE LANE SHIFT EXISTING SOUTHBOUND RIGHT TURN LANE PROVIDE TRANSITIONS TO MATCH EXISTING
- SHIFT EXISTING WESTBOUND BIKE LANE SHIFT 2 EXISTING WESTBOUND LANES SHIFT EXISTING MEDIAN ADD EASTBOUND LEFT TURN LANE EXISTING EASTBOUND STRIPING TO REMAIN PROVIDE TRANSITIONS TO MATCH EXISTING
- PROPOSED SIGNAL AND STRIPING MODIFICATIONS
- APPROXIMATE LOCATION OF PROPOSED DRIVEWAY LEFT/RIGHT TURNS IN/OUT
- PROPOSED 4-WAY STOP INTERSECTION
- APPROXIMATE LOCATION OF PROPOSED DRIVEWAY RIGHT TURN IN/OUT